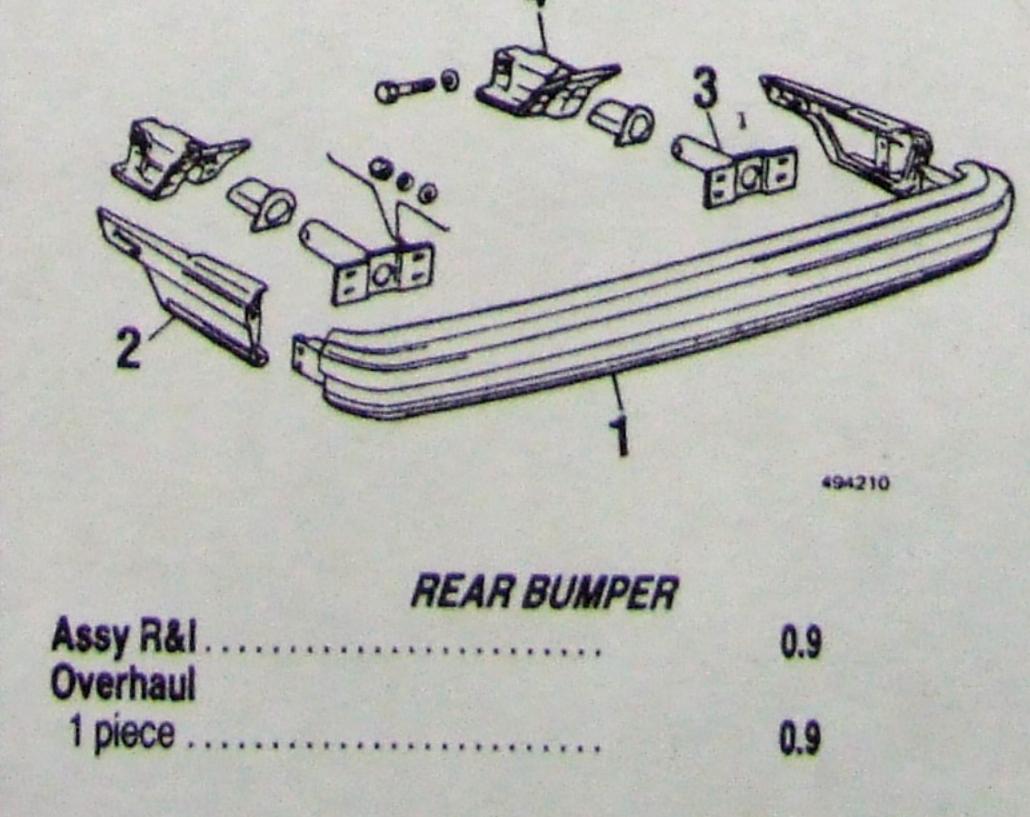

| <section-header> <section-header></section-header></section-header>                                                                                                                                                                                                                                                                                                                                                                                                                                                                                                                                                                                                                       | Overhaul       1.4         Face bar       1         1       center       79-82       556.40 #       1.4         1       center       79-82       RT       167.73       0.3       82369193         2       side       79-82       RT       167.73       0.3       82369194         79-82       LT       162.88       0.3       82369195         Support       3       bracket, outer       79-82       RT       48.55 §       0.3       82349634         3       bracket, outer       79-82       RT       44.33 §       0.3       82349635         4       inner       79-82       RT       34.62       82318208         79-82       LT       34.45       82318209         5       rear brace       79-82       RT       20.58       82363922         79-82       LT       16.13       82363923         79-82       LT       16.13       82363923         79-82       LT       16.13       82363923         79-82       LT       16.13       82363923 |                                                                                                                                                                                                                                                                                                                                                                                                                                                                                                                                                                                                                                                                                                                                                                                                                                                                                                                                                                                                                                                                        |
|-------------------------------------------------------------------------------------------------------------------------------------------------------------------------------------------------------------------------------------------------------------------------------------------------------------------------------------------------------------------------------------------------------------------------------------------------------------------------------------------------------------------------------------------------------------------------------------------------------------------------------------------------------------------------------------------|-------------------------------------------------------------------------------------------------------------------------------------------------------------------------------------------------------------------------------------------------------------------------------------------------------------------------------------------------------------------------------------------------------------------------------------------------------------------------------------------------------------------------------------------------------------------------------------------------------------------------------------------------------------------------------------------------------------------------------------------------------------------------------------------------------------------------------------------------------------------------------------------------------------------------------------------------------|------------------------------------------------------------------------------------------------------------------------------------------------------------------------------------------------------------------------------------------------------------------------------------------------------------------------------------------------------------------------------------------------------------------------------------------------------------------------------------------------------------------------------------------------------------------------------------------------------------------------------------------------------------------------------------------------------------------------------------------------------------------------------------------------------------------------------------------------------------------------------------------------------------------------------------------------------------------------------------------------------------------------------------------------------------------------|
| Assembly R&I       0.6         Overhaul       1.2         1 Face bar       75-78       289.23 # 1.2       82317203         2 Filler, cover       75-78       105.67       0.3       82320429         Rubber cushion       3       center       75-78       105.33       0.8       82328504         3 center       75-78 RT       36.93       0.3       82340651         5       75-78 LT       47.55       0.3       82328506         6 Energy absorber       75-78       79.30 §       0.3       4336060         HPE       75-78       50.38 §       0.3       82319884         7 mounting bracket       75-78 RT       34.62       82318208         75-78 LT       34.45       82318209 | PARKING LAMP         7 Assembly       75-80 RT       34.05       0.2       4421222         75-80 LT       33.30       0.2       4421223         81-82 RT       53.88       0.2       82354976         81-82 LT       54.72       0.2       82354991         8 Lens       75-80       7.67       0.1       4339438         81-82 RT       6.53       0.1       82361900         81-82 LT       6.53       0.1       82361900         81-82 LT       6.53       0.1       82361900         81-82 LT       6.53       0.1       82361901         gasket       2.05       82322370         Bulb       3.13       14144690         # Time is for overhaul.       *         § After bumper is removed.       *                                                                                                                                                                                                                                              |                                                                                                                                                                                                                                                                                                                                                                                                                                                                                                                                                                                                                                                                                                                                                                                                                                                                                                                                                                                                                                                                        |
| 8         rear bushing         75-78         5.52         4320147           9         rear clamp         75-78         8.72         82317207           10         front bracket         75-78         4.75         82317205           11         Valance panel         (p1.2)         75-78         60.50 §         0.6         82290276           Iower bracket         75-78         3.93         81513071         82290308           side         75-78 LT         2.75         82290309                                                                                                                                                                                               | FRAME                                                                                                                                                                                                                                                                                                                                                                                                                                                                                                                                                                                                                                                                                                                                                                                                                                                                                                                                                 | 1 Grille, w/emblem       102.52       0.3       82352117         2 emblem       20.30       0.1       82304461         3 Mounting panel       75-80       445.37 # 3.5       81513246         81-82       436.23 # 3.5       81512990         HEADLAMP         Aim headlamps       0.6         Assembly R&I       0.6         4 Assembly w/o door       0.6         Siem       75-78 RT       114.53       0.6                                                                                                                                                                                                                                                                                                                                                                                                                                                                                                                                                                                                                                                         |
|                                                                                                                                                                                                                                                                                                                                                                                                                                                                                                                                                                                                                                                                                           | fm ch 603001 75-80 RT 120.30 # 6.0 81513626<br>75-80 LT 167.92 # 6.0 81513627<br>81-82 RT 121.03 # 6.0 81513558                                                                                                                                                                                                                                                                                                                                                                                                                                                                                                                                                                                                                                                                                                                                                                                                                                       | 75-78 LT       142.10       0.6       82320699         79-82 RT       108.45       0.6       82355006         79-82 LT       108.45       0.6       82335006         79-82 LT       108.45       0.6       82331448         75-78 RT       67.25       0.6       82331449         79-82 RT       108.45       0.6       82355006         Sealed beam       79-82 LT       108.45       0.6       82355006         Sealed beam       12.47       0.3       82317662         6 low       11.55       0.3       82317666         7 retaining ring       12.82       8235535         Siem, outer       12.82       8235536         Carello       10.52       4198528         8 Door       75-78 RT       32.33       0.2       82293850         9       75-78 RT       32.33       0.2       82293850         9       75-78 RT       32.33       0.2       82293850         9       75-78 RT       39.47       0.2       82333268         79-82 LT       17.47       0.2       82333268         79-82 LT       17.47       0.2       82333268         79-82 LT       17.47 |