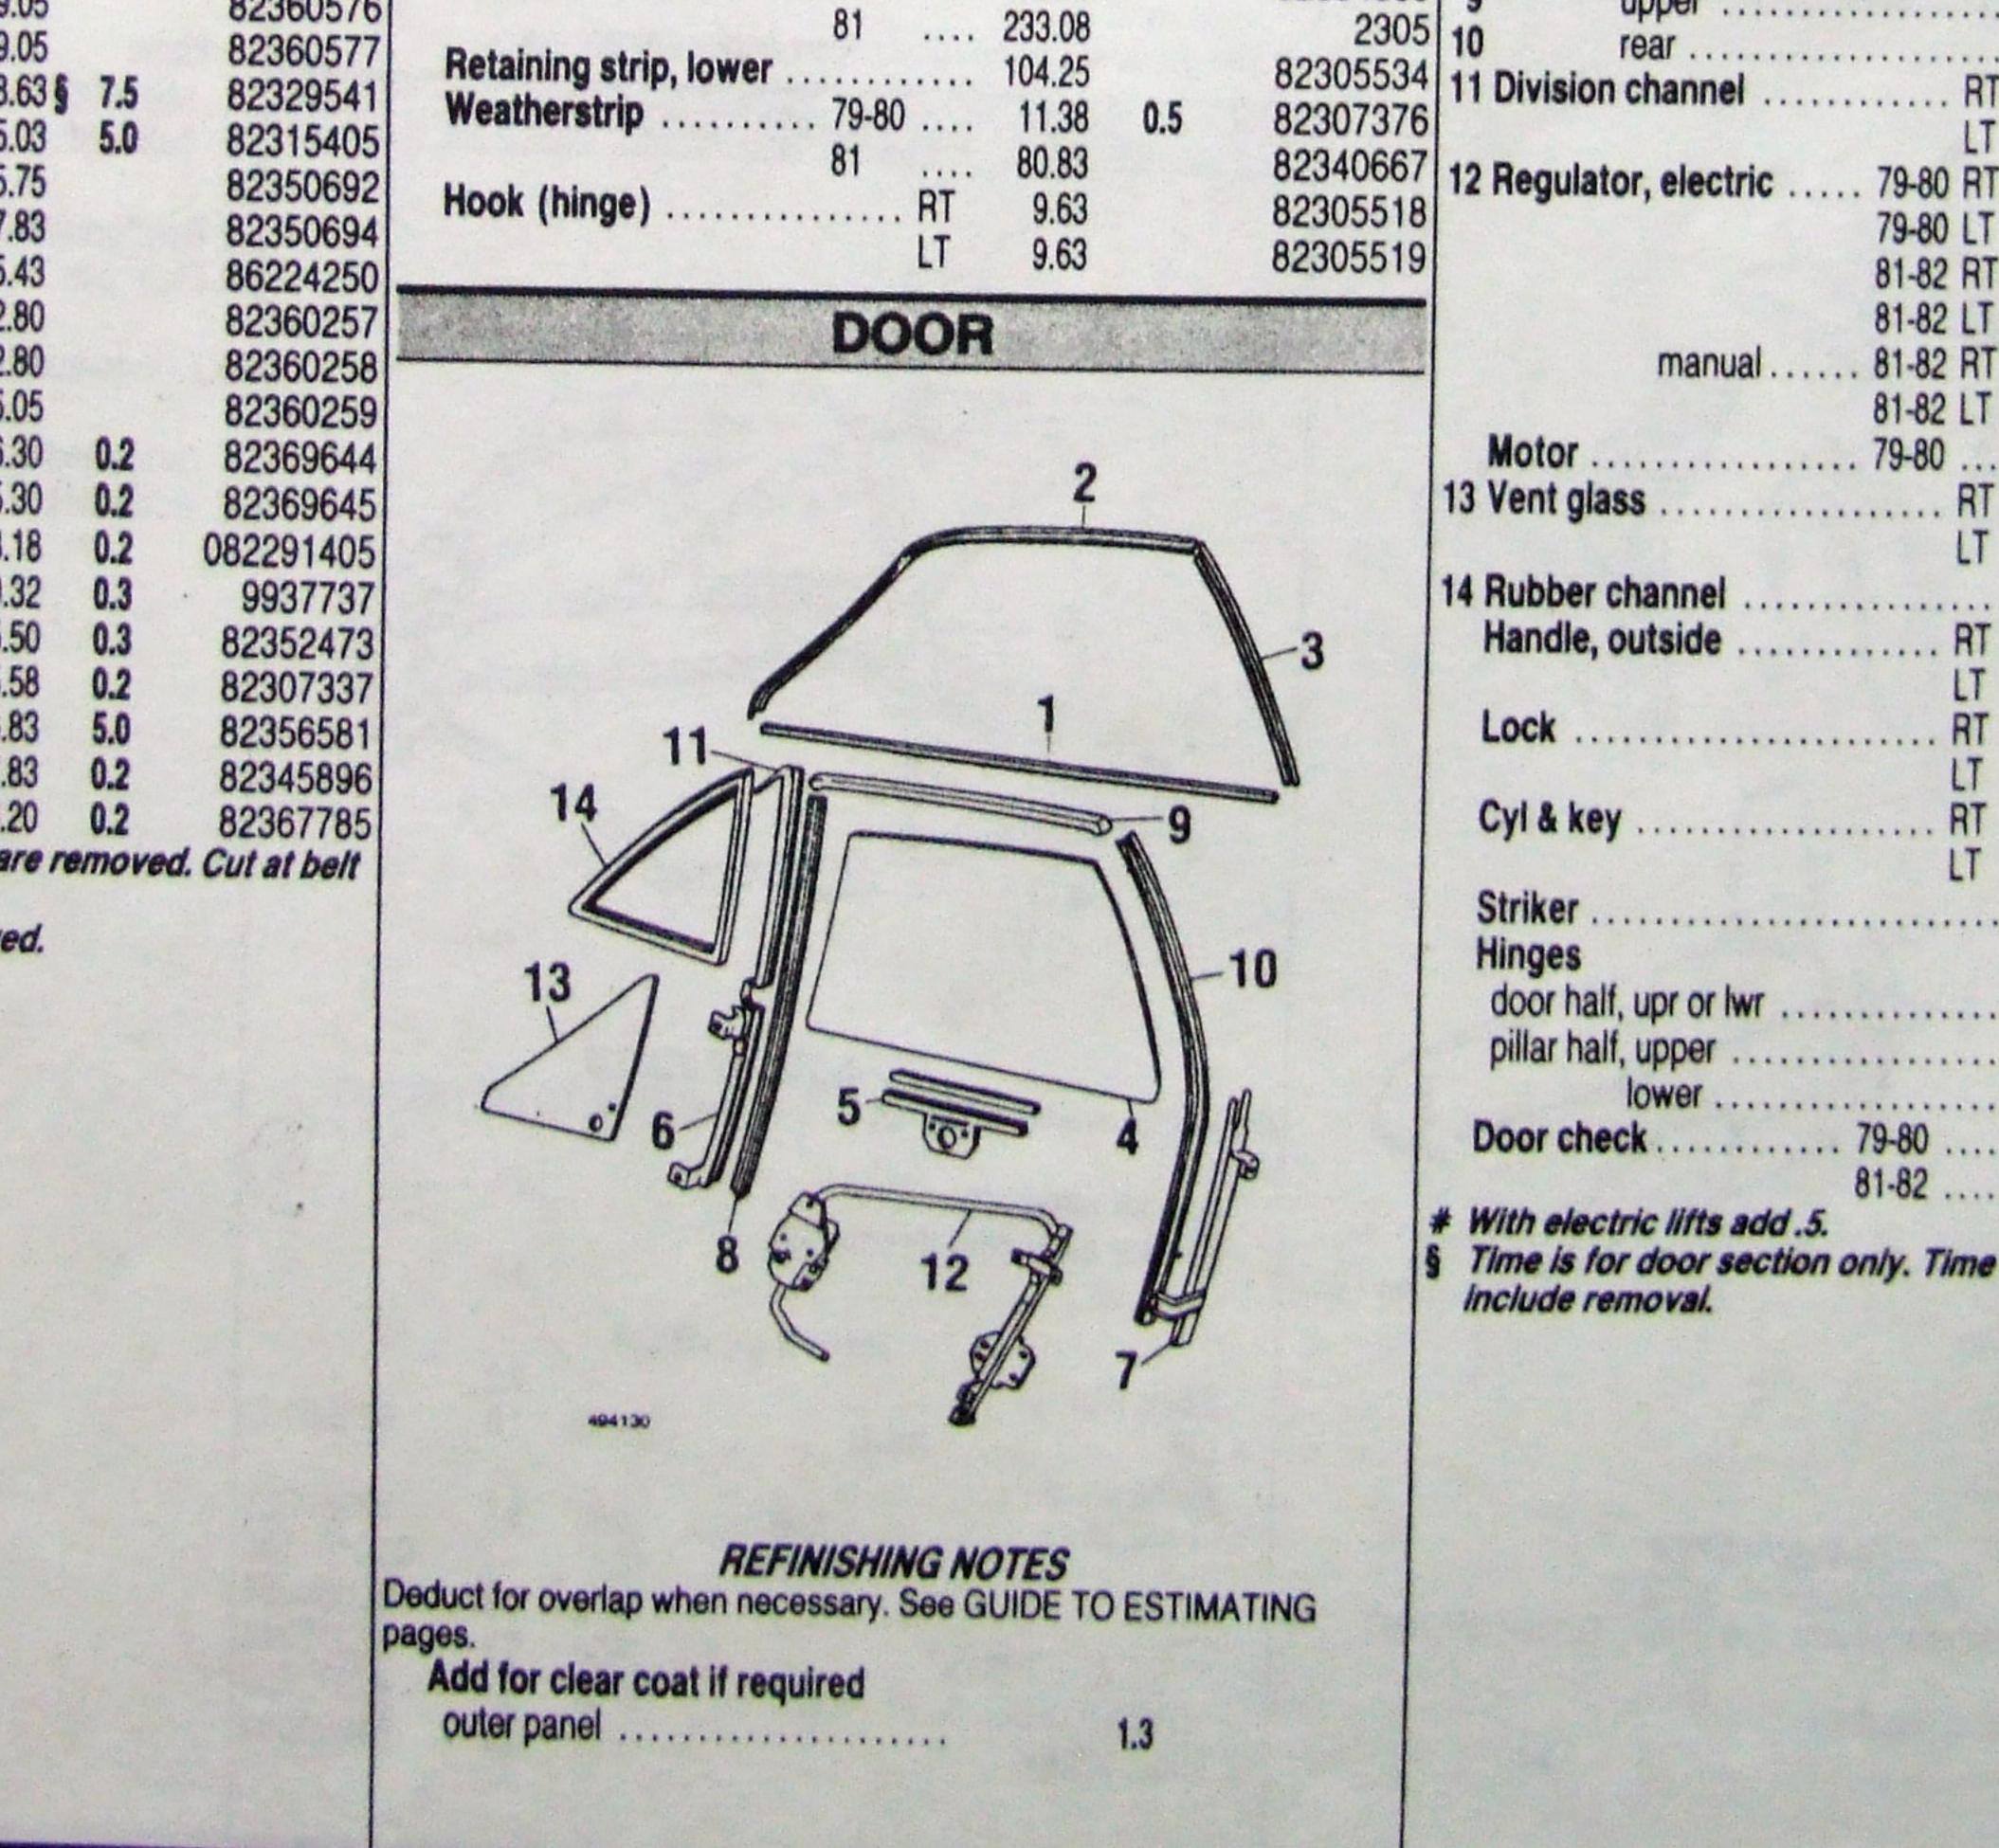

3767 |
|    | Handle, outside RT              | 68.30 | 1.0 | 82360267 |
| 1  | Lock RT                         | 68.30 | 1.0 | 82360268 |
|    |                                 | 37.50 | 0.6 | 82294422 |
| 1  | Cul & kou DT                    | 37.50 | 0.6 | 82294423 |
|    | Cyl & key RT                    | 26.83 |     | 81892029 |
|    | Ctrikar                         | 37.72 |     | 81892030 |
|    | Striker                         | 6.27  | 0.1 | 4265617  |
|    | Hinges                          | 10.00 |     | 00000000 |
|    | door half, upr or lwr           | 13.88 | 0.4 | 82326863 |
|    | pillar half, upper              | 13.92 | 0.4 | 82326864 |
|    | lower                           | 13.13 | 0.4 | 82326865 |
|    | Door check                      | 6.67  |     | 82290592 |



81-82 .... 18.30 82315450 With electric lifts add .5. Time is for door section only. Time for stripe tape does not

605

#### 1979-82 LANCIA ZAGATO Information in the "GUIDE TO ESTIMATING" pages must be used with the text below to prepare a complete estimate. PARTS & LABOR **ROCKER PANEL** 3 Striker pin..... 10.30 81813369 0.1 0.4 Trim panel R&I 4 Catch, upper ..... 0.2 6.42 82304795 Quarter panel R&R 0.2 lower ..... 17.42 82345925 8.5 7.5 with roof removed ..... RT 6 Hinge ..... RT 60.05 # 0.3 82317169 Concentration and a second LT 65.08 # 0.3 82317170 Quarter sectioning 7 Spring ..... 7.88 82305056 cut at belt ..... RT 9.5 8 Tube ..... 79-80 .... 82318764 2.47 8.5 81-82 .... 2.47 82318764 1 Outer panel .... (p2.8) ..... RT 12.5 82350657 9 W'strip in gutter ..... 82329544 # After lid is