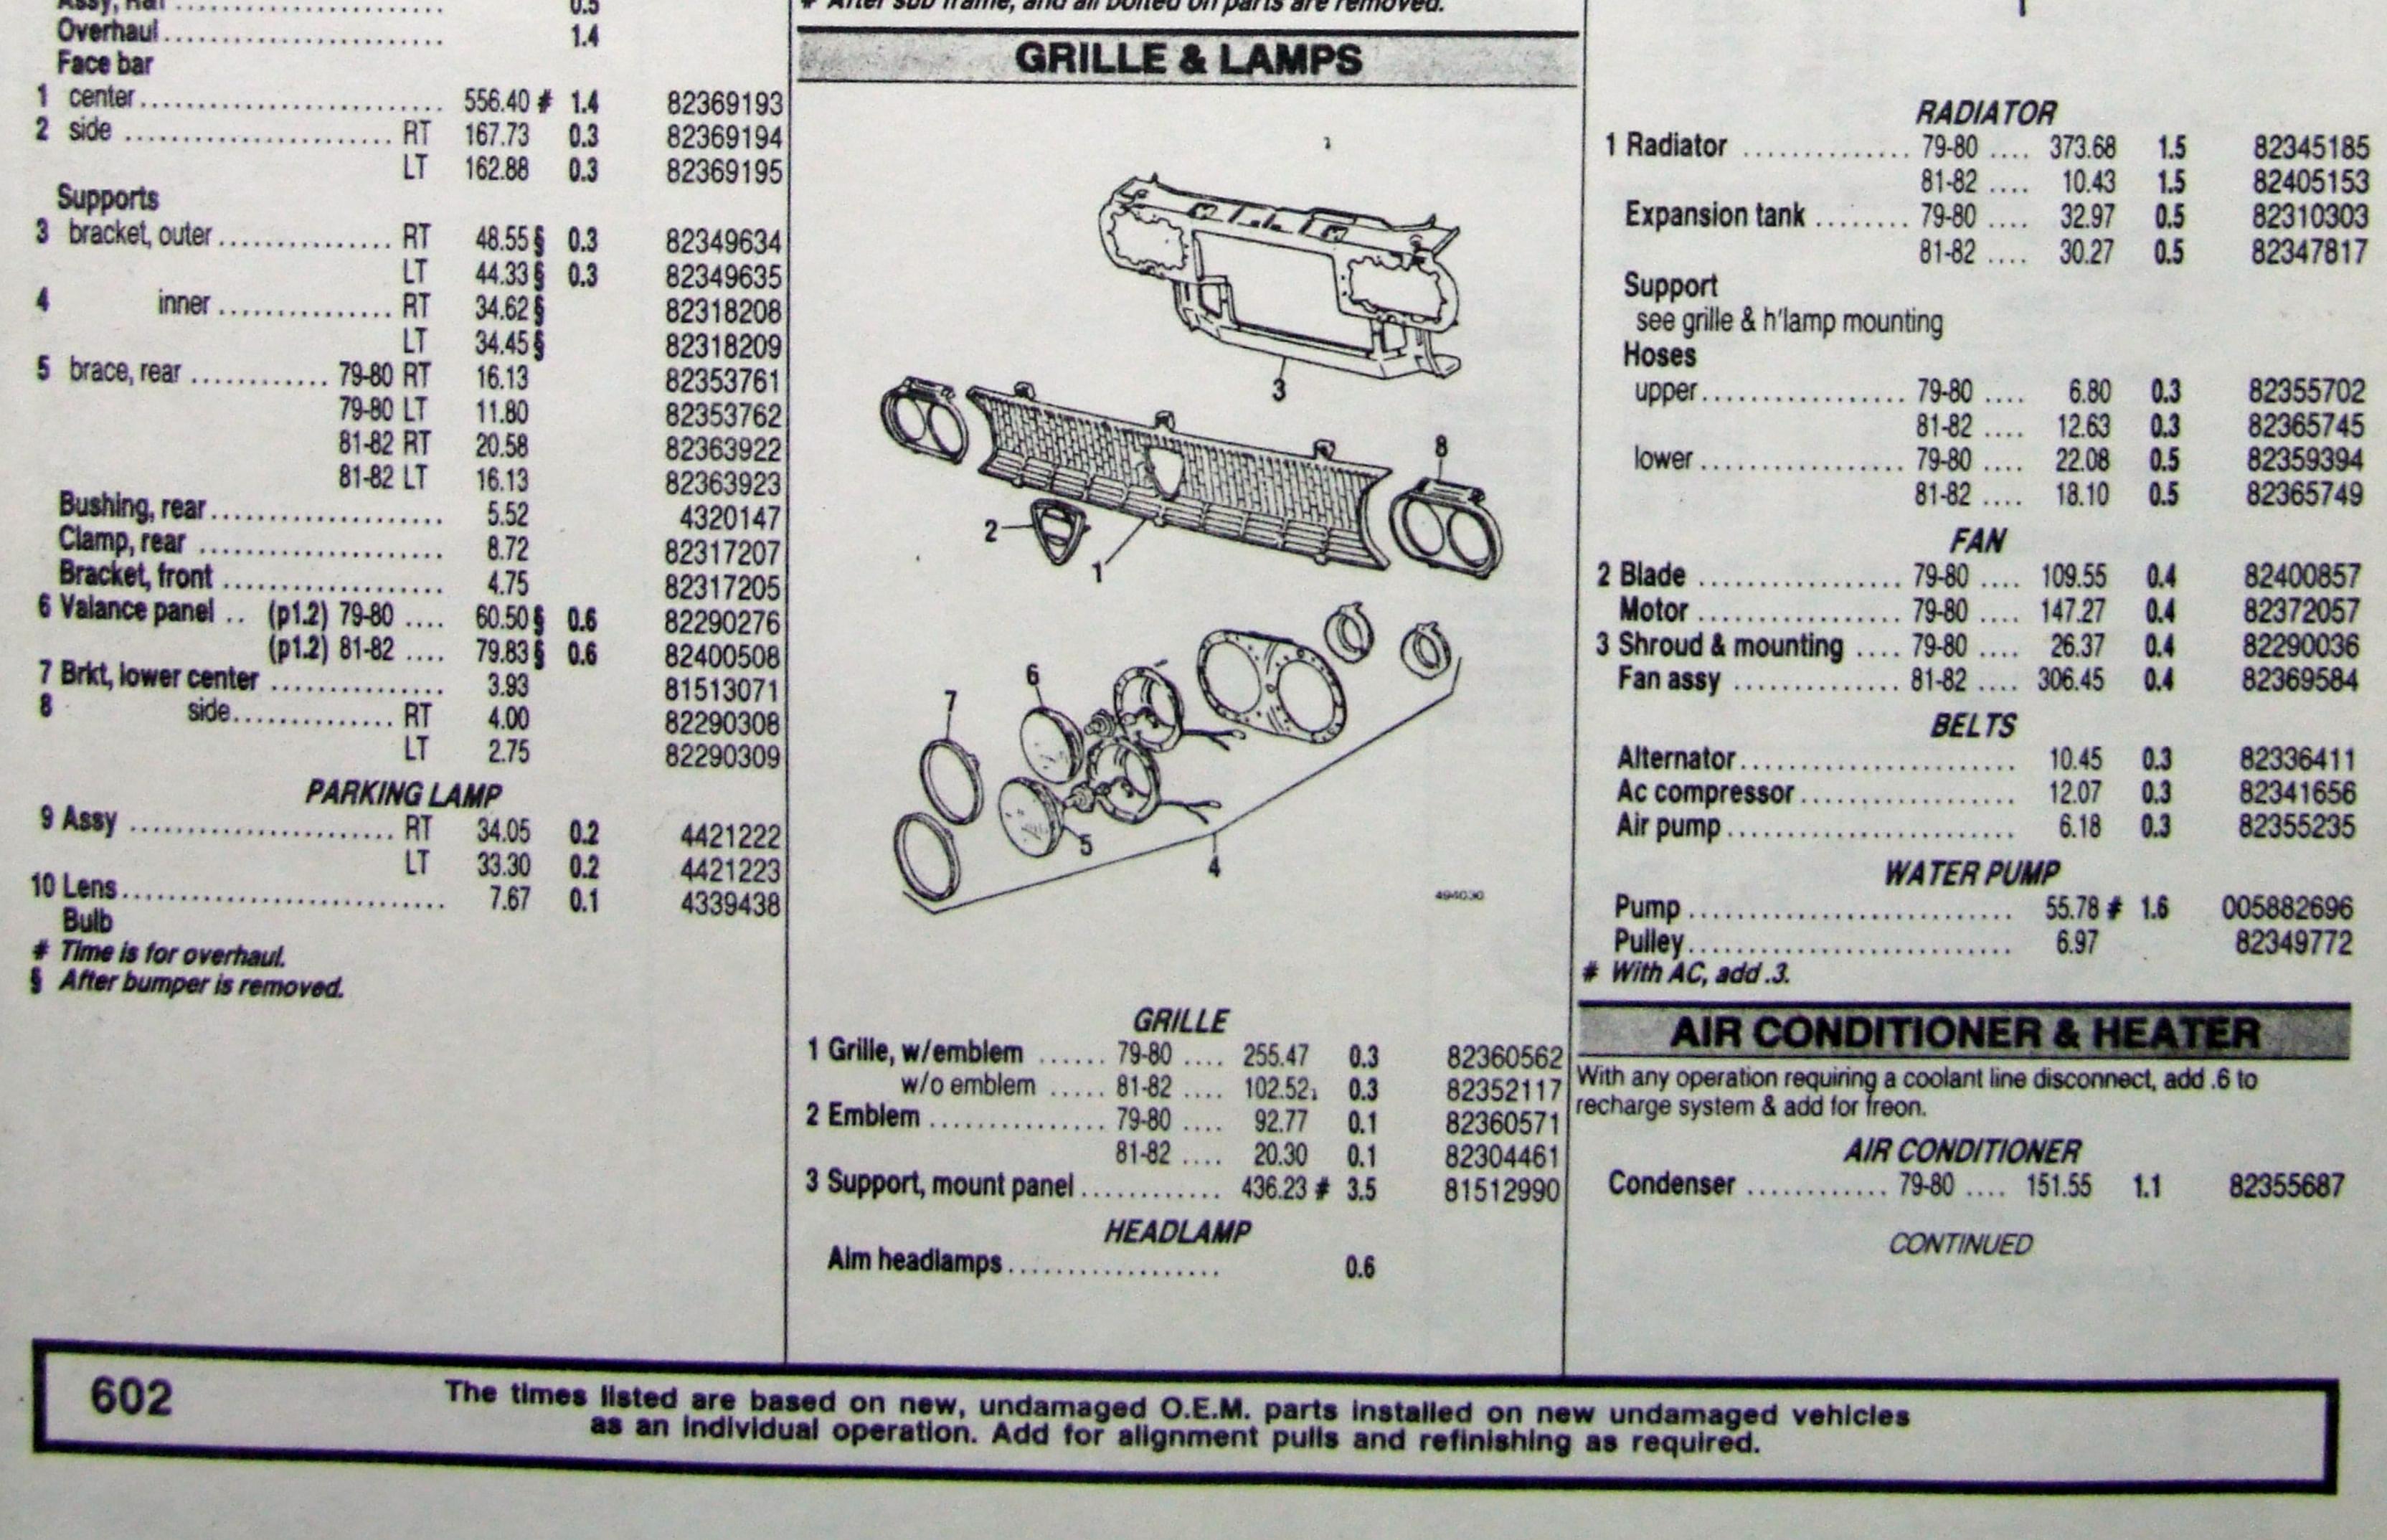

| <section-header> <section-header></section-header></section-header>                                                                                                                                                                                                                                                                                                                                                                                                                                                                                                                                                                                                                       | Overhaul       1.4         Face bar       1         1       center       79-82       556.40 #       1.4         1       center       79-82       RT       167.73       0.3       82369193         2       side       79-82       RT       167.73       0.3       82369194         79-82       LT       162.88       0.3       82369195         Support       3       bracket, outer       79-82       RT       48.55 §       0.3       82349634         3       bracket, outer       79-82       RT       44.33 §       0.3       82349635         4       inner       79-82       RT       34.62       82318208         79-82       LT       34.45       82318209         5       rear brace       79-82       RT       20.58       82363922         79-82       LT       16.13       82363923         79-82       LT       16.13       82363923         79-82       LT       16.13       82363923         79-82       LT       16.13       82363923 |                                                                                                                                                                                                                                                                                                                                                                                                                                                                                                                                                                                                                                                                                                                                                                                                                                                                                                                                                                                                                                                                        |
|-------------------------------------------------------------------------------------------------------------------------------------------------------------------------------------------------------------------------------------------------------------------------------------------------------------------------------------------------------------------------------------------------------------------------------------------------------------------------------------------------------------------------------------------------------------------------------------------------------------------------------------------------------------------------------------------|-------------------------------------------------------------------------------------------------------------------------------------------------------------------------------------------------------------------------------------------------------------------------------------------------------------------------------------------------------------------------------------------------------------------------------------------------------------------------------------------------------------------------------------------------------------------------------------------------------------------------------------------------------------------------------------------------------------------------------------------------------------------------------------------------------------------------------------------------------------------------------------------------------------------------------------------------------|------------------------------------------------------------------------------------------------------------------------------------------------------------------------------------------------------------------------------------------------------------------------------------------------------------------------------------------------------------------------------------------------------------------------------------------------------------------------------------------------------------------------------------------------------------------------------------------------------------------------------------------------------------------------------------------------------------------------------------------------------------------------------------------------------------------------------------------------------------------------------------------------------------------------------------------------------------------------------------------------------------------------------------------------------------------------|
| Assembly R&I       0.6         Overhaul       1.2         1 Face bar       75-78       289.23 # 1.2       82317203         2 Filler, cover       75-78       105.67       0.3       82320429         Rubber cushion       3       center       75-78       105.33       0.8       82328504         3 center       75-78 RT       36.93       0.3       82340651         5       75-78 LT       47.55       0.3       82328506         6 Energy absorber       75-78       79.30 §       0.3       4336060         HPE       75-78       50.38 §       0.3       82319884         7 mounting bracket       75-78 RT       34.62       82318208         75-78 LT       34.45       82318209 | PARKING LAMP         7 Assembly       75-80 RT       34.05       0.2       4421222         75-80 LT       33.30       0.2       4421223         81-82 RT       53.88       0.2       82354976         81-82 LT       54.72       0.2       82354991         8 Lens       75-80       7.67       0.1       4339438         81-82 RT       6.53       0.1       82361900         81-82 LT       6.53       0.1       82361900         81-82 LT       6.53       0.1       82361900         81-82 LT       6.53       0.1       82361901         gasket       2.05       82322370         Bulb       3.13       14144690         # Time is for overhaul.       *         § After bumper is removed.       *                                                                                                                                                                                                                                              |                                                                                                                                                                                                                                                                                                                                                                                                                                                                                                                                                                                                                                                                                                                                                                                                                                                                                                                                                                                                                                                                        |
| 8         rear bushing         75-78         5.52         4320147           9         rear clamp         75-78         8.72         82317207           10         front bracket         75-78         4.75         82317205           11         Valance panel         (p1.2)         75-78         60.50 §         0.6         82290276           Iower bracket         75-78         3.93         81513071         82290308           side         75-78 LT         2.75         82290309                                                                                                                                                                                               | FRAME                                                                                                                                                                                                                                                                                                                                                                                                                                                                                                                                                                                                                                                                                                                                                                                                                                                                                                                                                 | 1 Grille, w/emblem       102.52       0.3       82352117         2 emblem       20.30       0.1       82304461         3 Mounting panel       75-80       445.37 # 3.5       81513246         81-82       436.23 # 3.5       81512990         HEADLAMP         Aim headlamps       0.6         Assembly R&I       0.6         4 Assembly w/o door       0.6         Siem       75-78 RT       114.53       0.6                                                                                                                                                                                                                                                                                                                                                                                                                                                                                                                                                                                                                                                         |
|                                                                                                                                                                                                                                                                                                                                                                                                                                                                                                                                                                                                                                                                                           | fm ch 603001 75-80 RT 120.30 # 6.0 81513626<br>75-80 LT 167.92 # 6.0 81513627<br>81-82 RT 121.03 # 6.0 81513558                                                                                                                                                                                                                                                                                                                                                                                                                                                                                                                                                                                                                                                                                                                                                                                                                                       | 75-78 LT       142.10       0.6       82320699         79-82 RT       108.45       0.6       82355006         79-82 LT       108.45       0.6       82335006         79-82 LT       108.45       0.6       82331448         75-78 RT       67.25       0.6       82331449         79-82 RT       108.45       0.6       82355006         Sealed beam       79-82 LT       108.45       0.6       82355006         Sealed beam       12.47       0.3       82317662         6 low       11.55       0.3       82317666         7 retaining ring       12.82       8235535         Siem, outer       12.82       8235536         Carello       10.52       4198528         8 Door       75-78 RT       32.33       0.2       82293850         9       75-78 RT       32.33       0.2       82293850         9       75-78 RT       32.33       0.2       82293850         9       75-78 RT       39.47       0.2       82333268         79-82 LT       17.47       0.2       82333268         79-82 LT       17.47       0.2       82333268         79-82 LT       17.47 |