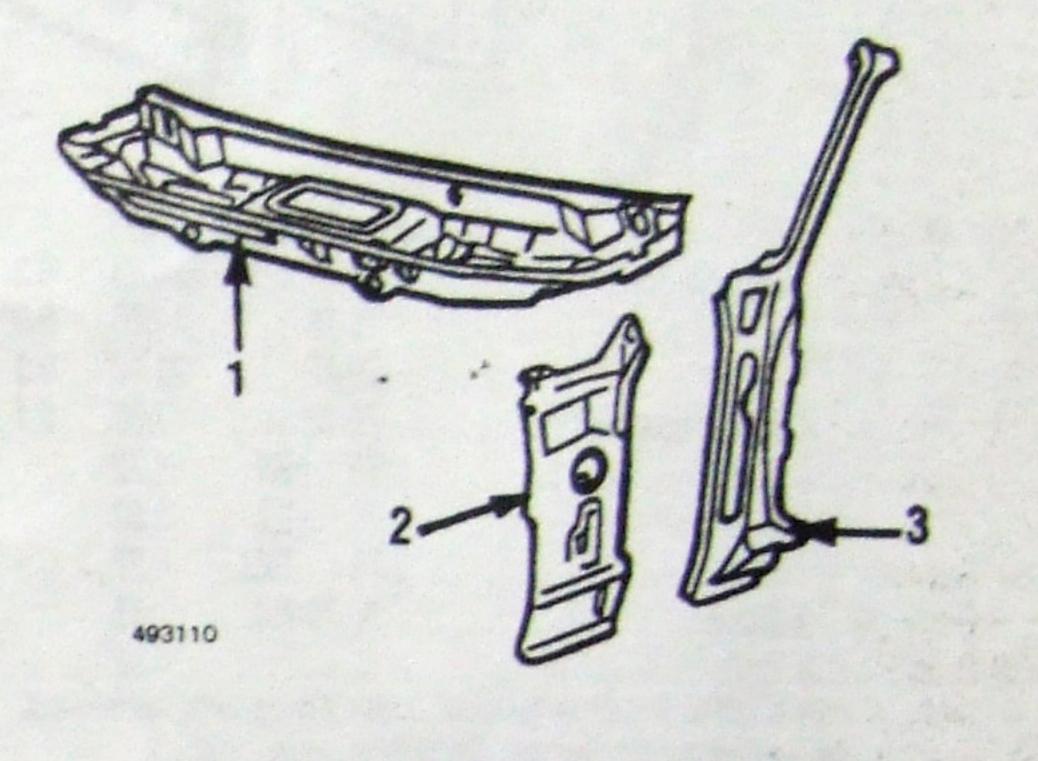

| <section-header> <section-header></section-header></section-header>                                                                                                                                                                                                                                                                                                                                                                                                                                                                                                                                                                                                                       | Overhaul       1.4         Face bar       1         1       center       79-82       556.40 #       1.4         1       center       79-82       RT       167.73       0.3       82369193         2       side       79-82       RT       167.73       0.3       82369194         79-82       LT       162.88       0.3       82369195         Support       3       bracket, outer       79-82       RT       48.55 §       0.3       82349634         3       bracket, outer       79-82       RT       44.33 §       0.3       82349635         4       inner       79-82       RT       34.62       82318208         79-82       LT       34.45       82318209         5       rear brace       79-82       RT       20.58       82363922         79-82       LT       16.13       82363923         79-82       LT       16.13       82363923         79-82       LT       16.13       82363923         79-82       LT       16.13       82363923 |                                                                                                                                                                                                                                                                                                                                                                                                                                                                                                                                                                                                                                                                                                                                                                                                                                                                                                                                                                                                                                                                        |
|-------------------------------------------------------------------------------------------------------------------------------------------------------------------------------------------------------------------------------------------------------------------------------------------------------------------------------------------------------------------------------------------------------------------------------------------------------------------------------------------------------------------------------------------------------------------------------------------------------------------------------------------------------------------------------------------|-------------------------------------------------------------------------------------------------------------------------------------------------------------------------------------------------------------------------------------------------------------------------------------------------------------------------------------------------------------------------------------------------------------------------------------------------------------------------------------------------------------------------------------------------------------------------------------------------------------------------------------------------------------------------------------------------------------------------------------------------------------------------------------------------------------------------------------------------------------------------------------------------------------------------------------------------------|------------------------------------------------------------------------------------------------------------------------------------------------------------------------------------------------------------------------------------------------------------------------------------------------------------------------------------------------------------------------------------------------------------------------------------------------------------------------------------------------------------------------------------------------------------------------------------------------------------------------------------------------------------------------------------------------------------------------------------------------------------------------------------------------------------------------------------------------------------------------------------------------------------------------------------------------------------------------------------------------------------------------------------------------------------------------|
| Assembly R&I       0.6         Overhaul       1.2         1 Face bar       75-78       289.23 # 1.2       82317203         2 Filler, cover       75-78       105.67       0.3       82320429         Rubber cushion       3       center       75-78       105.33       0.8       82328504         3 center       75-78 RT       36.93       0.3       82340651         5       75-78 LT       47.55       0.3       82328506         6 Energy absorber       75-78       79.30 §       0.3       4336060         HPE       75-78       50.38 §       0.3       82319884         7 mounting bracket       75-78 RT       34.62       82318208         75-78 LT       34.45       82318209 | PARKING LAMP         7 Assembly       75-80 RT       34.05       0.2       4421222         75-80 LT       33.30       0.2       4421223         81-82 RT       53.88       0.2       82354976         81-82 LT       54.72       0.2       82354991         8 Lens       75-80       7.67       0.1       4339438         81-82 RT       6.53       0.1       82361900         81-82 LT       6.53       0.1       82361900         81-82 LT       6.53       0.1       82361900         81-82 LT       6.53       0.1       82361901         gasket       2.05       82322370         Bulb       3.13       14144690         # Time is for overhaul.       *         § After bumper is removed.       *                                                                                                                                                                                                                                              |                                                                                                                                                                                                                                                                                                                                                                                                                                                                                                                                                                                                                                                                                                                                                                                                                                                                                                                                                                                                                                                                        |
| 8         rear bushing         75-78         5.52         4320147           9         rear clamp         75-78         8.72         82317207           10         front bracket         75-78         4.75         82317205           11         Valance panel         (p1.2)         75-78         60.50 §         0.6         82290276           Iower bracket         75-78         3.93         81513071         82290308           side         75-78 LT         2.75         82290309                                                                                                                                                                                               | FRAME                                                                                                                                                                                                                                                                                                                                                                                                                                                                                                                                                                                                                                                                                                                                                                                                                                                                                                                                                 | 1 Grille, w/emblem       102.52       0.3       82352117         2 emblem       20.30       0.1       82304461         3 Mounting panel       75-80       445.37 # 3.5       81513246         81-82       436.23 # 3.5       81512990         HEADLAMP         Aim headlamps       0.6         Assembly R&I       0.6         4 Assembly w/o door       0.6         Siem       75-78 RT       114.53       0.6                                                                                                                                                                                                                                                                                                                                                                                                                                                                                                                                                                                                                                                         |
|                                                                                                                                                                                                                                                                                                                                                                                                                                                                                                                                                                                                                                                                                           | fm ch 603001 75-80 RT 120.30 # 6.0 81513626<br>75-80 LT 167.92 # 6.0 81513627<br>81-82 RT 121.03 # 6.0 81513558                                                                                                                                                                                                                                                                                                                                                                                                                                                                                                                                                                                                                                                                                                                                                                                                                                       | 75-78 LT       142.10       0.6       82320699         79-82 RT       108.45       0.6       82355006         79-82 LT       108.45       0.6       82335006         79-82 LT       108.45       0.6       82331448         75-78 RT       67.25       0.6       82331449         79-82 RT       108.45       0.6       82355006         Sealed beam       79-82 LT       108.45       0.6       82355006         Sealed beam       12.47       0.3       82317662         6 low       11.55       0.3       82317666         7 retaining ring       12.82       8235535         Siem, outer       12.82       8235536         Carello       10.52       4198528         8 Door       75-78 RT       32.33       0.2       82293850         9       75-78 RT       32.33       0.2       82293850         9       75-78 RT       32.33       0.2       82293850         9       75-78 RT       39.47       0.2       82333268         79-82 LT       17.47       0.2       82333268         79-82 LT       17.47       0.2       82333268         79-82 LT       17.47 |