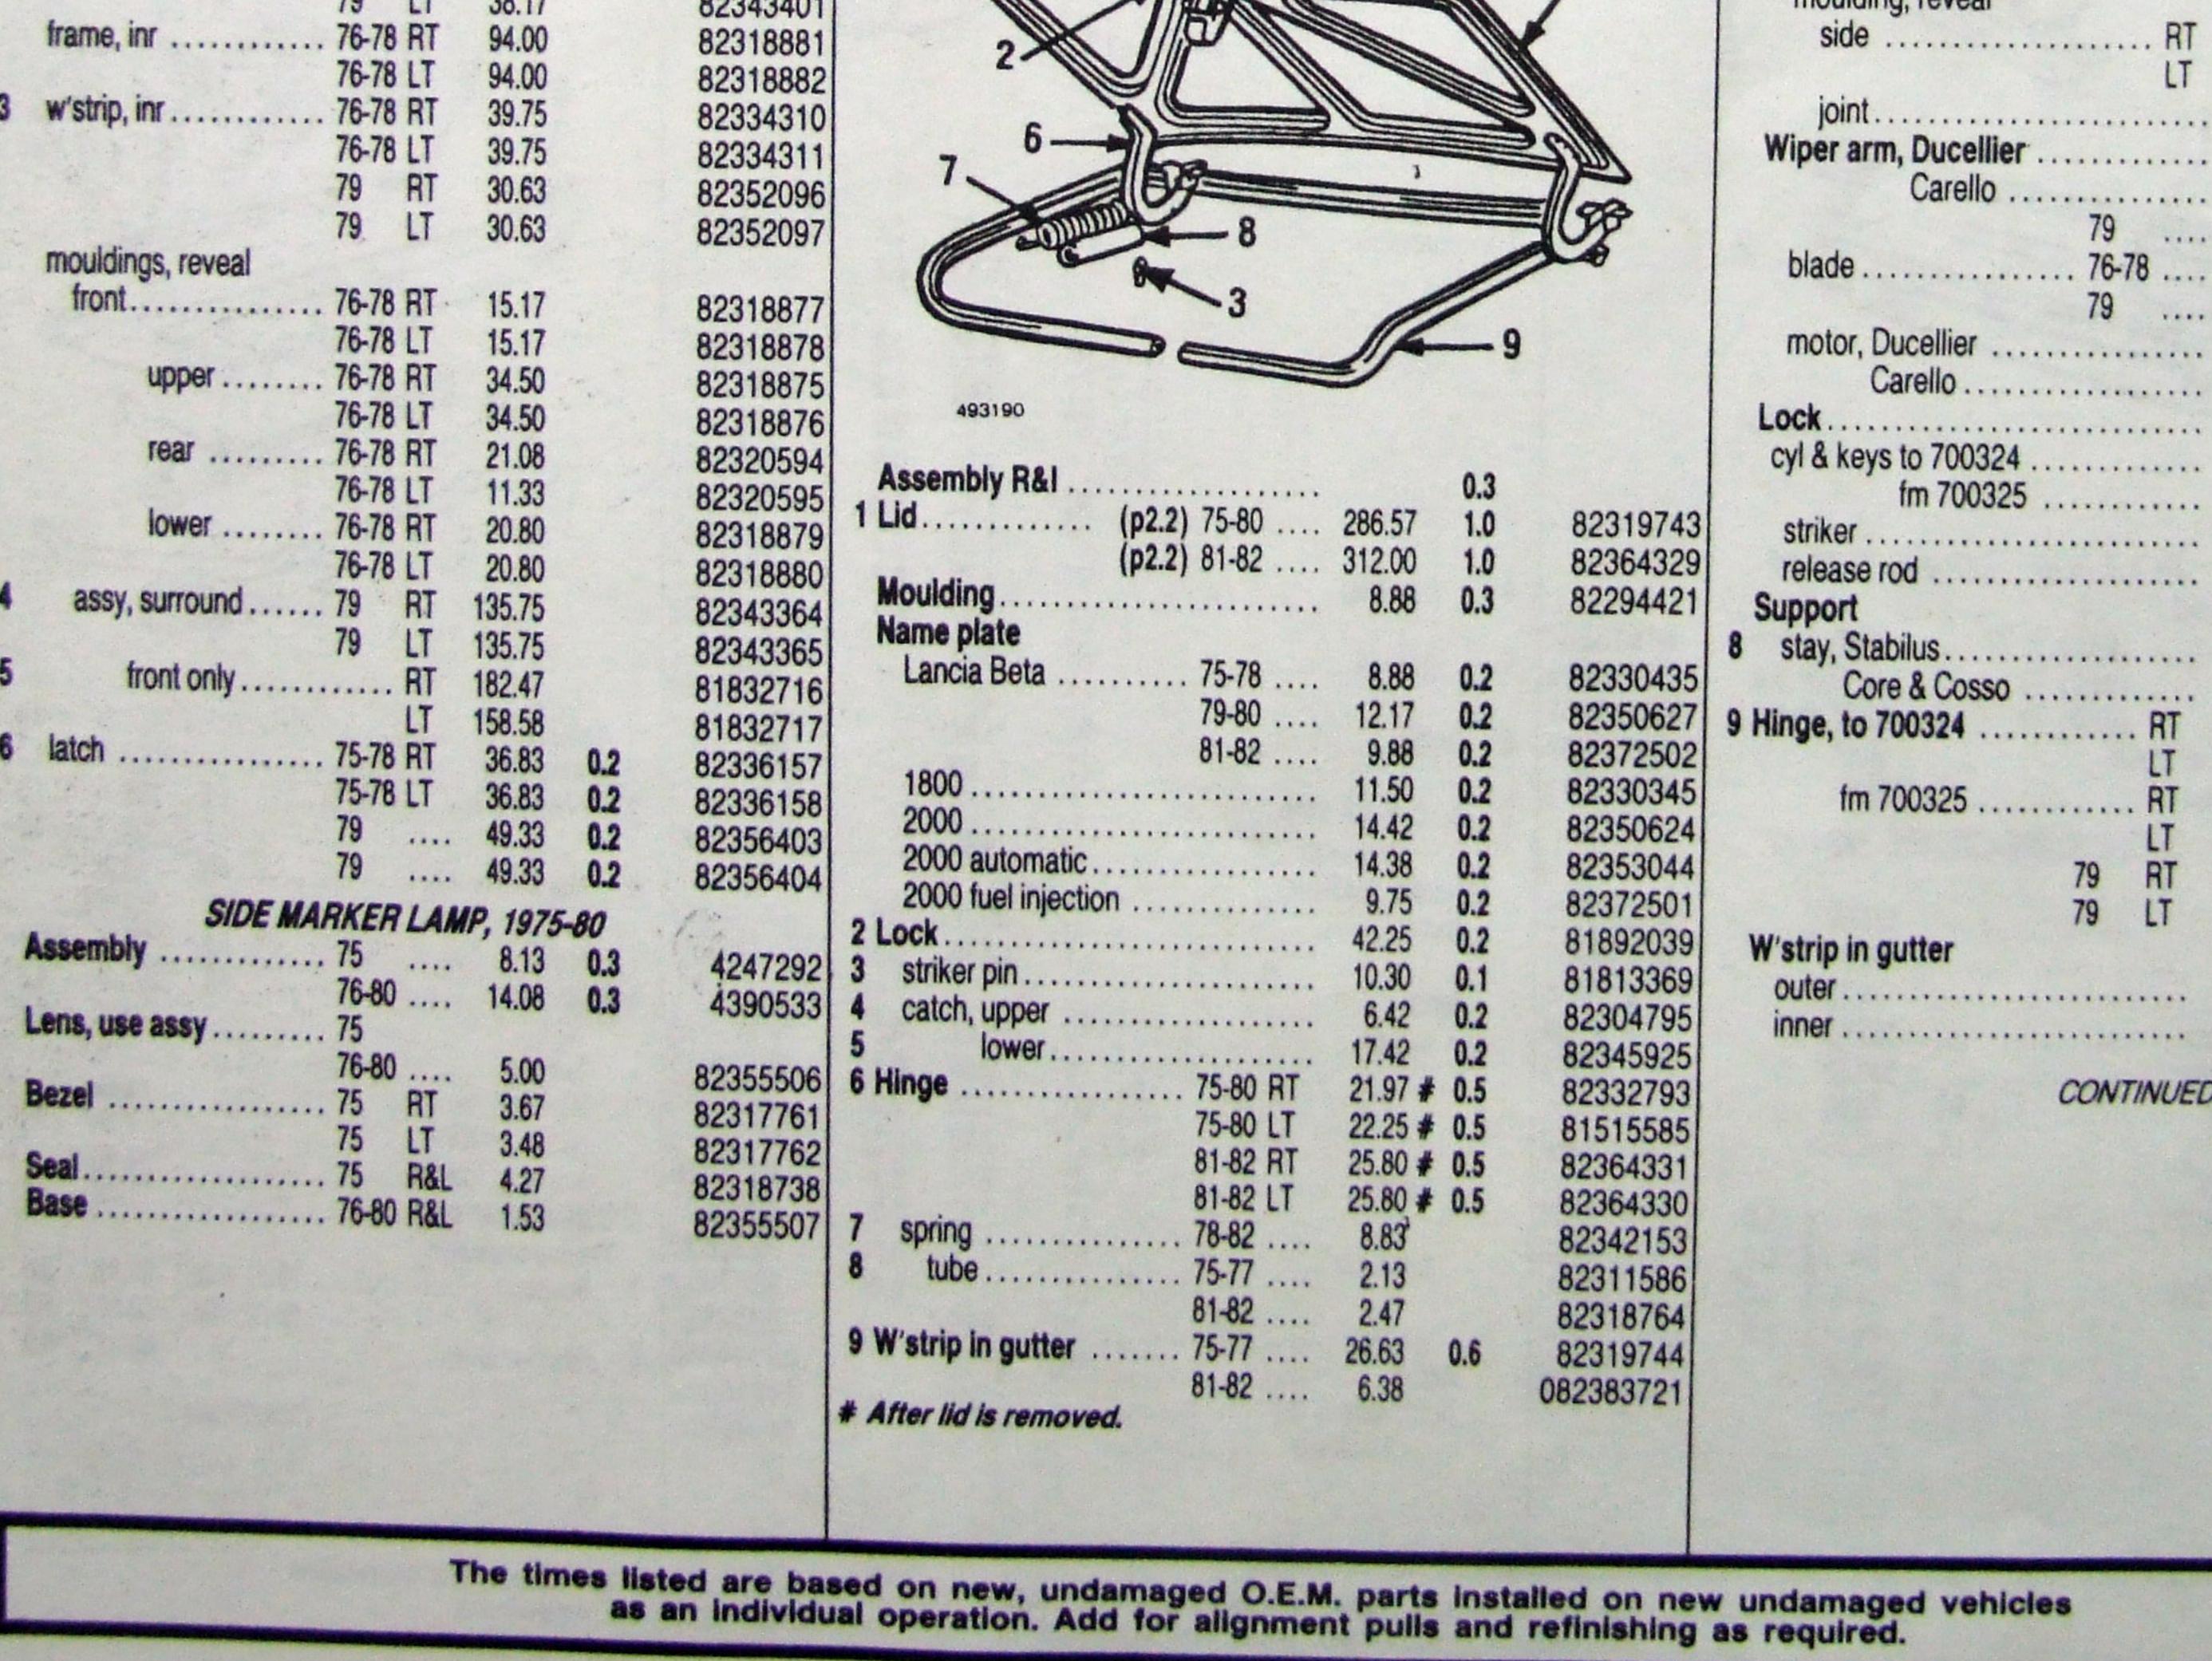

| <section-header> <section-header></section-header></section-header>                                                                                                                                                                                                                                                                                                                                                                                                                                                                                                                                                                                                                       | Overhaul       1.4         Face bar       1         1       center       79-82       556.40 #       1.4         1       center       79-82       RT       167.73       0.3       82369193         2       side       79-82       RT       167.73       0.3       82369194         79-82       LT       162.88       0.3       82369195         Support       3       bracket, outer       79-82       RT       48.55 §       0.3       82349634         3       bracket, outer       79-82       RT       44.33 §       0.3       82349635         4       inner       79-82       RT       34.62       82318208         79-82       LT       34.45       82318209         5       rear brace       79-82       RT       20.58       82363922         79-82       LT       16.13       82363923         79-82       LT       16.13       82363923         79-82       LT       16.13       82363923         79-82       LT       16.13       82363923 |                                                                                                                                                                                                                                                                                                                                                                                                                                                                                                                                                                                                                                                                                                                                                                                                                                                                                                                                                                                                                                                                        |
|-------------------------------------------------------------------------------------------------------------------------------------------------------------------------------------------------------------------------------------------------------------------------------------------------------------------------------------------------------------------------------------------------------------------------------------------------------------------------------------------------------------------------------------------------------------------------------------------------------------------------------------------------------------------------------------------|-------------------------------------------------------------------------------------------------------------------------------------------------------------------------------------------------------------------------------------------------------------------------------------------------------------------------------------------------------------------------------------------------------------------------------------------------------------------------------------------------------------------------------------------------------------------------------------------------------------------------------------------------------------------------------------------------------------------------------------------------------------------------------------------------------------------------------------------------------------------------------------------------------------------------------------------------------|------------------------------------------------------------------------------------------------------------------------------------------------------------------------------------------------------------------------------------------------------------------------------------------------------------------------------------------------------------------------------------------------------------------------------------------------------------------------------------------------------------------------------------------------------------------------------------------------------------------------------------------------------------------------------------------------------------------------------------------------------------------------------------------------------------------------------------------------------------------------------------------------------------------------------------------------------------------------------------------------------------------------------------------------------------------------|
| Assembly R&I       0.6         Overhaul       1.2         1 Face bar       75-78       289.23 # 1.2       82317203         2 Filler, cover       75-78       105.67       0.3       82320429         Rubber cushion       3       center       75-78       105.33       0.8       82328504         3 center       75-78 RT       36.93       0.3       82340651         5       75-78 LT       47.55       0.3       82328506         6 Energy absorber       75-78       79.30 §       0.3       4336060         HPE       75-78       50.38 §       0.3       82319884         7 mounting bracket       75-78 RT       34.62       82318208         75-78 LT       34.45       82318209 | PARKING LAMP         7 Assembly       75-80 RT       34.05       0.2       4421222         75-80 LT       33.30       0.2       4421223         81-82 RT       53.88       0.2       82354976         81-82 LT       54.72       0.2       82354991         8 Lens       75-80       7.67       0.1       4339438         81-82 RT       6.53       0.1       82361900         81-82 LT       6.53       0.1       82361900         81-82 LT       6.53       0.1       82361900         81-82 LT       6.53       0.1       82361901         gasket       2.05       82322370         Bulb       3.13       14144690         # Time is for overhaul.       *         § After bumper is removed.       *                                                                                                                                                                                                                                              |                                                                                                                                                                                                                                                                                                                                                                                                                                                                                                                                                                                                                                                                                                                                                                                                                                                                                                                                                                                                                                                                        |
| 8         rear bushing         75-78         5.52         4320147           9         rear clamp         75-78         8.72         82317207           10         front bracket         75-78         4.75         82317205           11         Valance panel         (p1.2)         75-78         60.50 §         0.6         82290276           Iower bracket         75-78         3.93         81513071         82290308           side         75-78 LT         2.75         82290309                                                                                                                                                                                               | FRAME                                                                                                                                                                                                                                                                                                                                                                                                                                                                                                                                                                                                                                                                                                                                                                                                                                                                                                                                                 | 1 Grille, w/emblem       102.52       0.3       82352117         2 emblem       20.30       0.1       82304461         3 Mounting panel       75-80       445.37 # 3.5       81513246         81-82       436.23 # 3.5       81512990         HEADLAMP         Aim headlamps       0.6         Assembly R&I       0.6         4 Assembly w/o door       0.6         Siem       75-78 RT       114.53       0.6                                                                                                                                                                                                                                                                                                                                                                                                                                                                                                                                                                                                                                                         |
|                                                                                                                                                                                                                                                                                                                                                                                                                                                                                                                                                                                                                                                                                           | fm ch 603001 75-80 RT 120.30 # 6.0 81513626<br>75-80 LT 167.92 # 6.0 81513627<br>81-82 RT 121.03 # 6.0 81513558                                                                                                                                                                                                                                                                                                                                                                                                                                                                                                                                                                                                                                                                                                                                                                                                                                       | 75-78 LT       142.10       0.6       82320699         79-82 RT       108.45       0.6       82355006         79-82 LT       108.45       0.6       82335006         79-82 LT       108.45       0.6       82331448         75-78 RT       67.25       0.6       82331449         79-82 RT       108.45       0.6       82355006         Sealed beam       79-82 LT       108.45       0.6       82355006         Sealed beam       12.47       0.3       82317662         6 low       11.55       0.3       82317666         7 retaining ring       12.82       8235535         Siem, outer       12.82       8235536         Carello       10.52       4198528         8 Door       75-78 RT       32.33       0.2       82293850         9       75-78 RT       32.33       0.2       82293850         9       75-78 RT       32.33       0.2       82293850         9       75-78 RT       39.47       0.2       82333268         79-82 LT       17.47       0.2       82333268         79-82 LT       17.47       0.2       82333268         79-82 LT       17.47 |