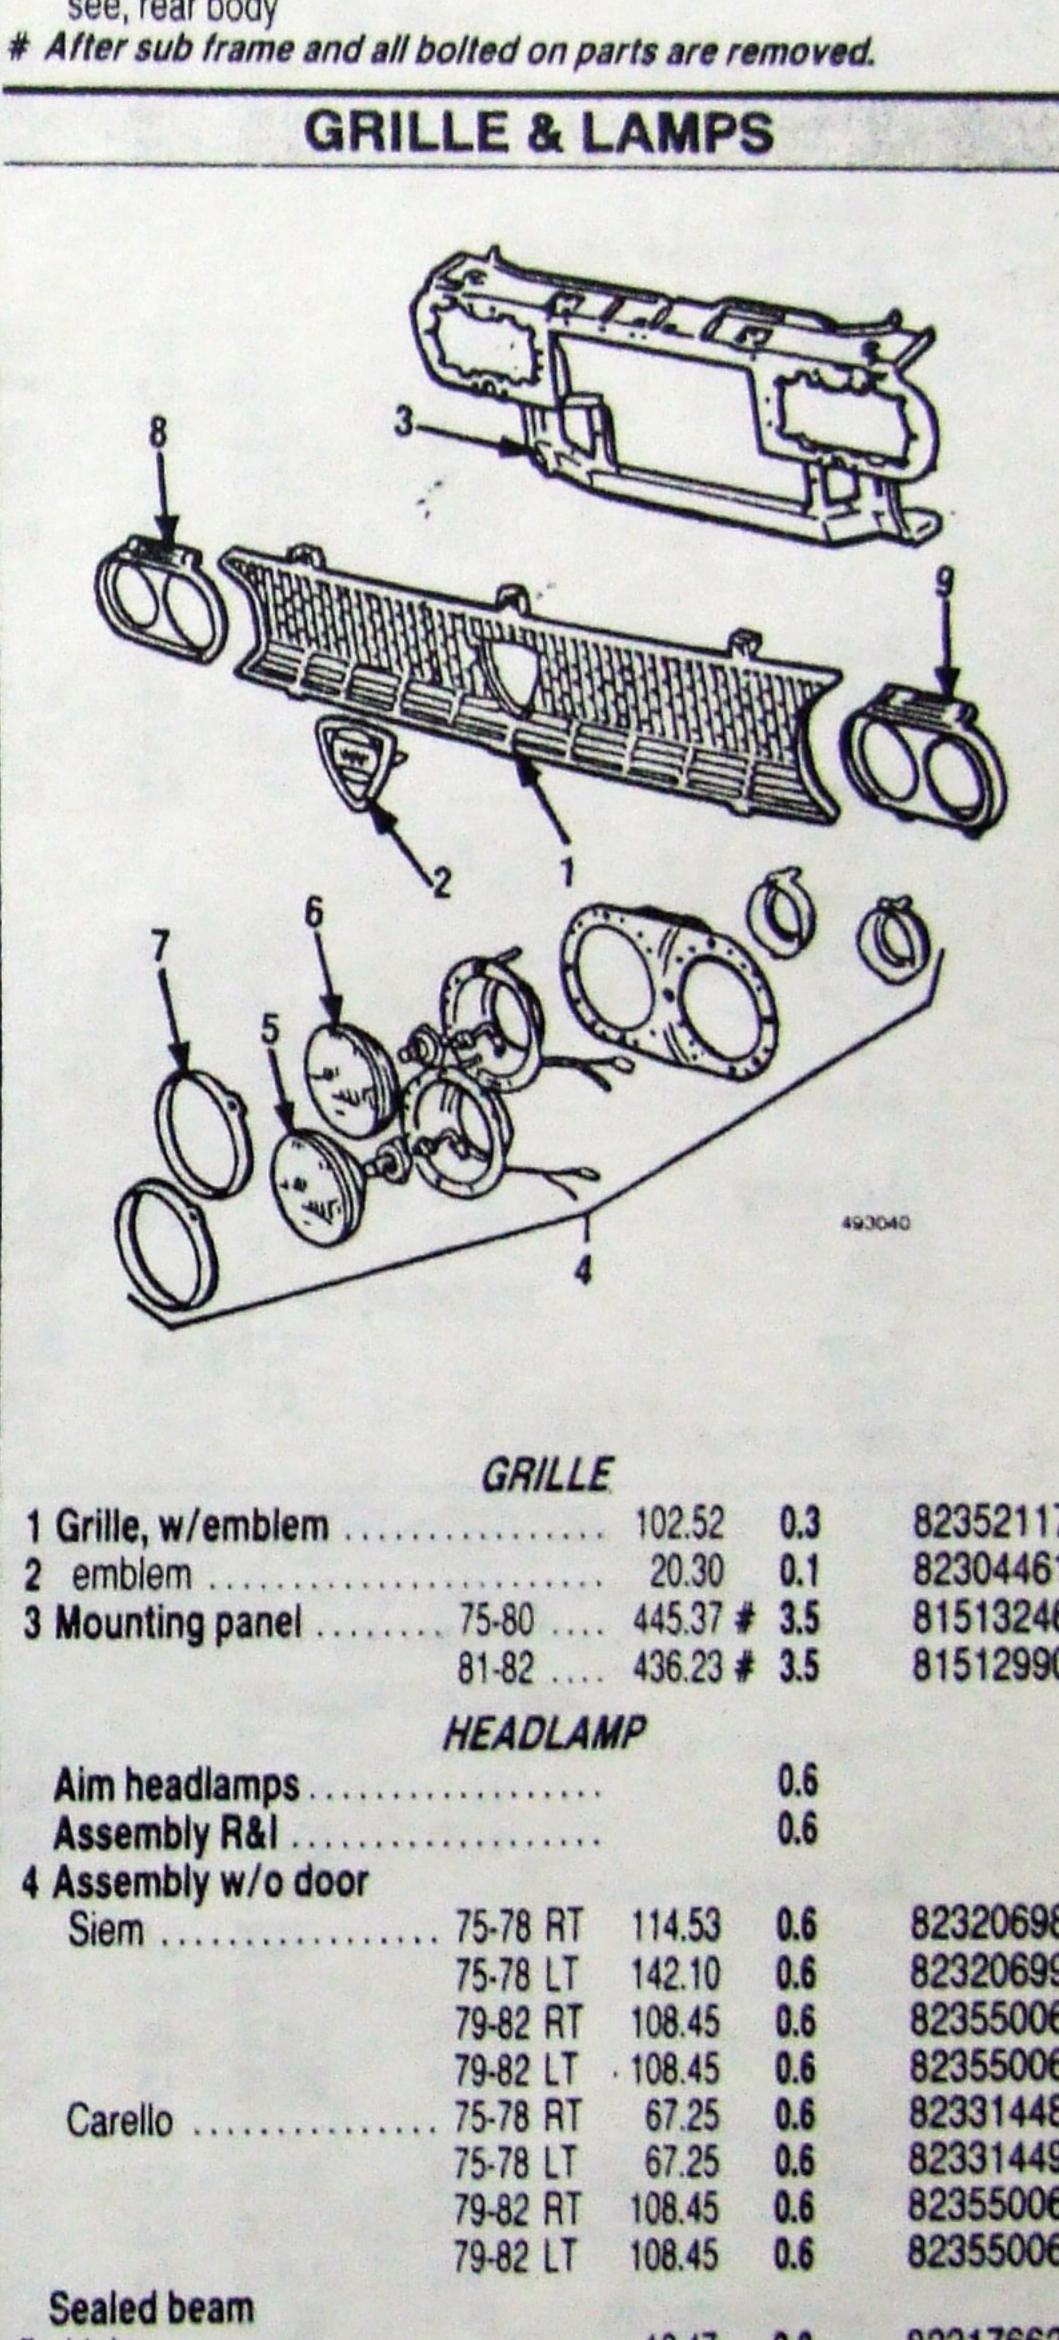

| <section-header> <section-header></section-header></section-header>                                                                                                                                                                                                                                                                                                                                                                                                                                                                                                                                                                                                                       | Overhaul       1.4         Face bar       1         1       center       79-82       556.40 #       1.4         1       center       79-82       RT       167.73       0.3       82369193         2       side       79-82       RT       167.73       0.3       82369194         79-82       LT       162.88       0.3       82369195         Support       3       bracket, outer       79-82       RT       48.55 §       0.3       82349634         3       bracket, outer       79-82       RT       44.33 §       0.3       82349635         4       inner       79-82       RT       34.62       82318208         79-82       LT       34.45       82318209         5       rear brace       79-82       RT       20.58       82363922         79-82       LT       16.13       82363923         79-82       LT       16.13       82363923         79-82       LT       16.13       82363923         79-82       LT       16.13       82363923 |                                                                                                                                                                                                                                                                                                                                                                                                                                                                                                                                                                                                                                                                                                                                                                                                                                                                                                                                                                                                                                                                        |
|-------------------------------------------------------------------------------------------------------------------------------------------------------------------------------------------------------------------------------------------------------------------------------------------------------------------------------------------------------------------------------------------------------------------------------------------------------------------------------------------------------------------------------------------------------------------------------------------------------------------------------------------------------------------------------------------|-------------------------------------------------------------------------------------------------------------------------------------------------------------------------------------------------------------------------------------------------------------------------------------------------------------------------------------------------------------------------------------------------------------------------------------------------------------------------------------------------------------------------------------------------------------------------------------------------------------------------------------------------------------------------------------------------------------------------------------------------------------------------------------------------------------------------------------------------------------------------------------------------------------------------------------------------------|------------------------------------------------------------------------------------------------------------------------------------------------------------------------------------------------------------------------------------------------------------------------------------------------------------------------------------------------------------------------------------------------------------------------------------------------------------------------------------------------------------------------------------------------------------------------------------------------------------------------------------------------------------------------------------------------------------------------------------------------------------------------------------------------------------------------------------------------------------------------------------------------------------------------------------------------------------------------------------------------------------------------------------------------------------------------|
| Assembly R&I       0.6         Overhaul       1.2         1 Face bar       75-78       289.23 # 1.2       82317203         2 Filler, cover       75-78       105.67       0.3       82320429         Rubber cushion       3       center       75-78       105.33       0.8       82328504         3 center       75-78 RT       36.93       0.3       82340651         5       75-78 LT       47.55       0.3       82328506         6 Energy absorber       75-78       79.30 §       0.3       4336060         HPE       75-78       50.38 §       0.3       82319884         7 mounting bracket       75-78 RT       34.62       82318208         75-78 LT       34.45       82318209 | PARKING LAMP         7 Assembly       75-80 RT       34.05       0.2       4421222         75-80 LT       33.30       0.2       4421223         81-82 RT       53.88       0.2       82354976         81-82 LT       54.72       0.2       82354991         8 Lens       75-80       7.67       0.1       4339438         81-82 RT       6.53       0.1       82361900         81-82 LT       6.53       0.1       82361900         81-82 LT       6.53       0.1       82361900         81-82 LT       6.53       0.1       82361901         gasket       2.05       82322370         Bulb       3.13       14144690         # Time is for overhaul.       *         § After bumper is removed.       *                                                                                                                                                                                                                                              |                                                                                                                                                                                                                                                                                                                                                                                                                                                                                                                                                                                                                                                                                                                                                                                                                                                                                                                                                                                                                                                                        |
| 8         rear bushing         75-78         5.52         4320147           9         rear clamp         75-78         8.72         82317207           10         front bracket         75-78         4.75         82317205           11         Valance panel         (p1.2)         75-78         60.50 §         0.6         82290276           Iower bracket         75-78         3.93         81513071         82290308           side         75-78 LT         2.75         82290309                                                                                                                                                                                               | FRAME                                                                                                                                                                                                                                                                                                                                                                                                                                                                                                                                                                                                                                                                                                                                                                                                                                                                                                                                                 | 1 Grille, w/emblem       102.52       0.3       82352117         2 emblem       20.30       0.1       82304461         3 Mounting panel       75-80       445.37 # 3.5       81513246         81-82       436.23 # 3.5       81512990         HEADLAMP         Aim headlamps       0.6         Assembly R&I       0.6         4 Assembly w/o door       0.6         Siem       75-78 RT       114.53       0.6                                                                                                                                                                                                                                                                                                                                                                                                                                                                                                                                                                                                                                                         |
|                                                                                                                                                                                                                                                                                                                                                                                                                                                                                                                                                                                                                                                                                           | fm ch 603001 75-80 RT 120.30 # 6.0 81513626<br>75-80 LT 167.92 # 6.0 81513627<br>81-82 RT 121.03 # 6.0 81513558                                                                                                                                                                                                                                                                                                                                                                                                                                                                                                                                                                                                                                                                                                                                                                                                                                       | 75-78 LT       142.10       0.6       82320699         79-82 RT       108.45       0.6       82355006         79-82 LT       108.45       0.6       82335006         79-82 LT       108.45       0.6       82331448         75-78 RT       67.25       0.6       82331449         79-82 RT       108.45       0.6       82355006         Sealed beam       79-82 LT       108.45       0.6       82355006         Sealed beam       12.47       0.3       82317662         6 low       11.55       0.3       82317666         7 retaining ring       12.82       8235535         Siem, outer       12.82       8235536         Carello       10.52       4198528         8 Door       75-78 RT       32.33       0.2       82293850         9       75-78 RT       32.33       0.2       82293850         9       75-78 RT       32.33       0.2       82293850         9       75-78 RT       39.47       0.2       82333268         79-82 LT       17.47       0.2       82333268         79-82 LT       17.47       0.2       82333268         79-82 LT       17.47 |