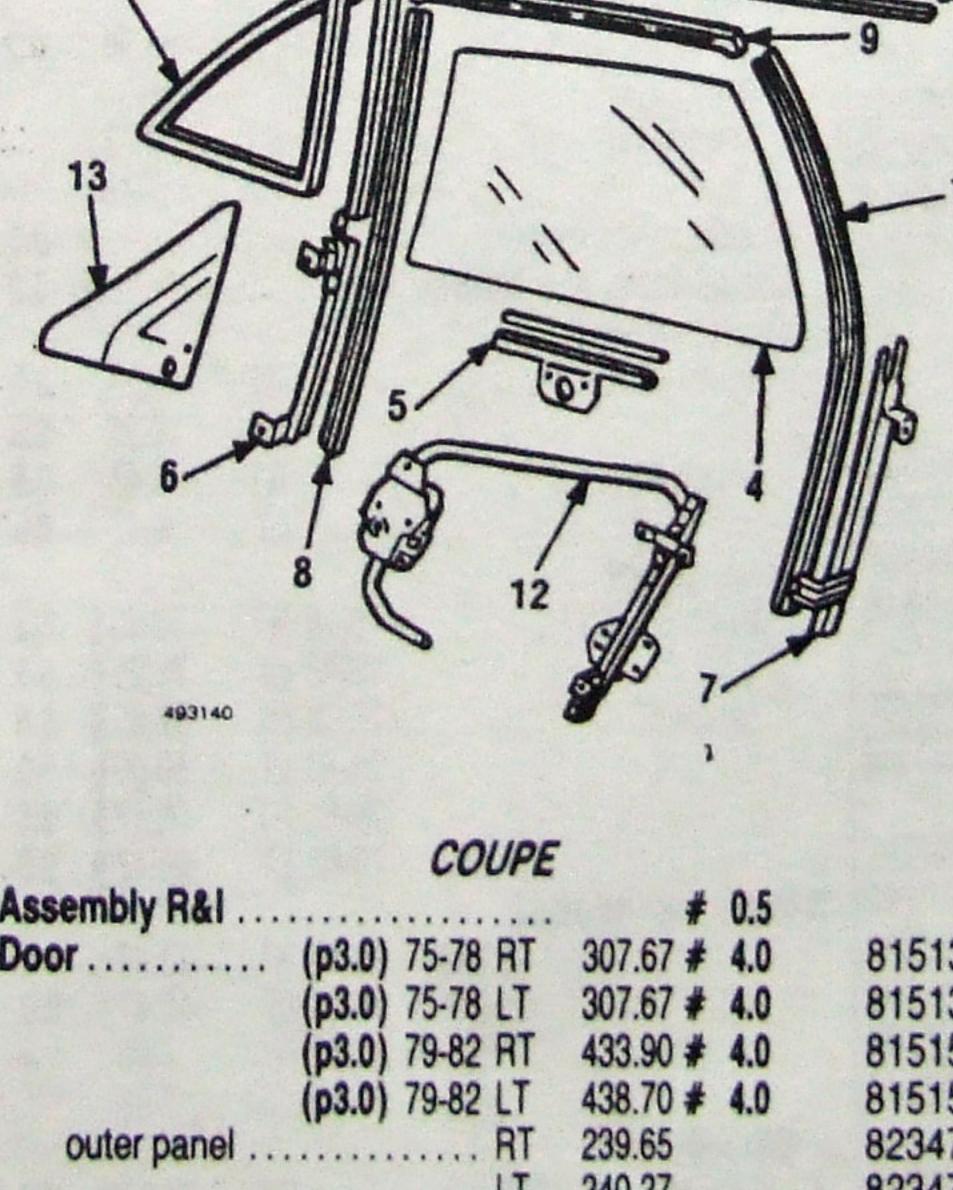

| <section-header> <section-header></section-header></section-header>                                                                                                                                                                                                                                                                                                                                                                                                                                                                                                                                                                                                                       | Overhaul       1.4         Face bar       1         1       center       79-82       556.40 #       1.4         1       center       79-82       RT       167.73       0.3       82369193         2       side       79-82       RT       167.73       0.3       82369194         79-82       LT       162.88       0.3       82369195         Support       3       bracket, outer       79-82       RT       48.55 §       0.3       82349634         3       bracket, outer       79-82       RT       44.33 §       0.3       82349635         4       inner       79-82       RT       34.62       82318208         79-82       LT       34.45       82318209         5       rear brace       79-82       RT       20.58       82363922         79-82       LT       16.13       82363923         79-82       LT       16.13       82363923         79-82       LT       16.13       82363923         79-82       LT       16.13       82363923 |                                                                                                                                                                                                                                                                                                                                                                                                                                                                                                                                                                                                                                                                                                                                                                                                                                                                                                                                                                                                                                                                        |
|-------------------------------------------------------------------------------------------------------------------------------------------------------------------------------------------------------------------------------------------------------------------------------------------------------------------------------------------------------------------------------------------------------------------------------------------------------------------------------------------------------------------------------------------------------------------------------------------------------------------------------------------------------------------------------------------|-------------------------------------------------------------------------------------------------------------------------------------------------------------------------------------------------------------------------------------------------------------------------------------------------------------------------------------------------------------------------------------------------------------------------------------------------------------------------------------------------------------------------------------------------------------------------------------------------------------------------------------------------------------------------------------------------------------------------------------------------------------------------------------------------------------------------------------------------------------------------------------------------------------------------------------------------------|------------------------------------------------------------------------------------------------------------------------------------------------------------------------------------------------------------------------------------------------------------------------------------------------------------------------------------------------------------------------------------------------------------------------------------------------------------------------------------------------------------------------------------------------------------------------------------------------------------------------------------------------------------------------------------------------------------------------------------------------------------------------------------------------------------------------------------------------------------------------------------------------------------------------------------------------------------------------------------------------------------------------------------------------------------------------|
| Assembly R&I       0.6         Overhaul       1.2         1 Face bar       75-78       289.23 # 1.2       82317203         2 Filler, cover       75-78       105.67       0.3       82320429         Rubber cushion       3       center       75-78       105.33       0.8       82328504         3 center       75-78 RT       36.93       0.3       82340651         5       75-78 LT       47.55       0.3       82328506         6 Energy absorber       75-78       79.30 §       0.3       4336060         HPE       75-78       50.38 §       0.3       82319884         7 mounting bracket       75-78 RT       34.62       82318208         75-78 LT       34.45       82318209 | PARKING LAMP         7 Assembly       75-80 RT       34.05       0.2       4421222         75-80 LT       33.30       0.2       4421223         81-82 RT       53.88       0.2       82354976         81-82 LT       54.72       0.2       82354991         8 Lens       75-80       7.67       0.1       4339438         81-82 RT       6.53       0.1       82361900         81-82 LT       6.53       0.1       82361900         81-82 LT       6.53       0.1       82361900         81-82 LT       6.53       0.1       82361901         gasket       2.05       82322370         Bulb       3.13       14144690         # Time is for overhaul.       *         § After bumper is removed.       *                                                                                                                                                                                                                                              |                                                                                                                                                                                                                                                                                                                                                                                                                                                                                                                                                                                                                                                                                                                                                                                                                                                                                                                                                                                                                                                                        |
| 8         rear bushing         75-78         5.52         4320147           9         rear clamp         75-78         8.72         82317207           10         front bracket         75-78         4.75         82317205           11         Valance panel         (p1.2)         75-78         60.50 §         0.6         82290276           Iower bracket         75-78         3.93         81513071         82290308           side         75-78 LT         2.75         82290309                                                                                                                                                                                               | FRAME                                                                                                                                                                                                                                                                                                                                                                                                                                                                                                                                                                                                                                                                                                                                                                                                                                                                                                                                                 | 1 Grille, w/emblem       102.52       0.3       82352117         2 emblem       20.30       0.1       82304461         3 Mounting panel       75-80       445.37 # 3.5       81513246         81-82       436.23 # 3.5       81512990         HEADLAMP         Aim headlamps       0.6         Assembly R&I       0.6         4 Assembly w/o door       0.6         Siem       75-78 RT       114.53       0.6                                                                                                                                                                                                                                                                                                                                                                                                                                                                                                                                                                                                                                                         |
|                                                                                                                                                                                                                                                                                                                                                                                                                                                                                                                                                                                                                                                                                           | fm ch 603001 75-80 RT 120.30 # 6.0 81513626<br>75-80 LT 167.92 # 6.0 81513627<br>81-82 RT 121.03 # 6.0 81513558                                                                                                                                                                                                                                                                                                                                                                                                                                                                                                                                                                                                                                                                                                                                                                                                                                       | 75-78 LT       142.10       0.6       82320699         79-82 RT       108.45       0.6       82355006         79-82 LT       108.45       0.6       82335006         79-82 LT       108.45       0.6       82331448         75-78 RT       67.25       0.6       82331449         79-82 RT       108.45       0.6       82355006         Sealed beam       79-82 LT       108.45       0.6       82355006         Sealed beam       12.47       0.3       82317662         6 low       11.55       0.3       82317666         7 retaining ring       12.82       8235535         Siem, outer       12.82       8235536         Carello       10.52       4198528         8 Door       75-78 RT       32.33       0.2       82293850         9       75-78 RT       32.33       0.2       82293850         9       75-78 RT       32.33       0.2       82293850         9       75-78 RT       39.47       0.2       82333268         79-82 LT       17.47       0.2       82333268         79-82 LT       17.47       0.2       82333268         79-82 LT       17.47 |