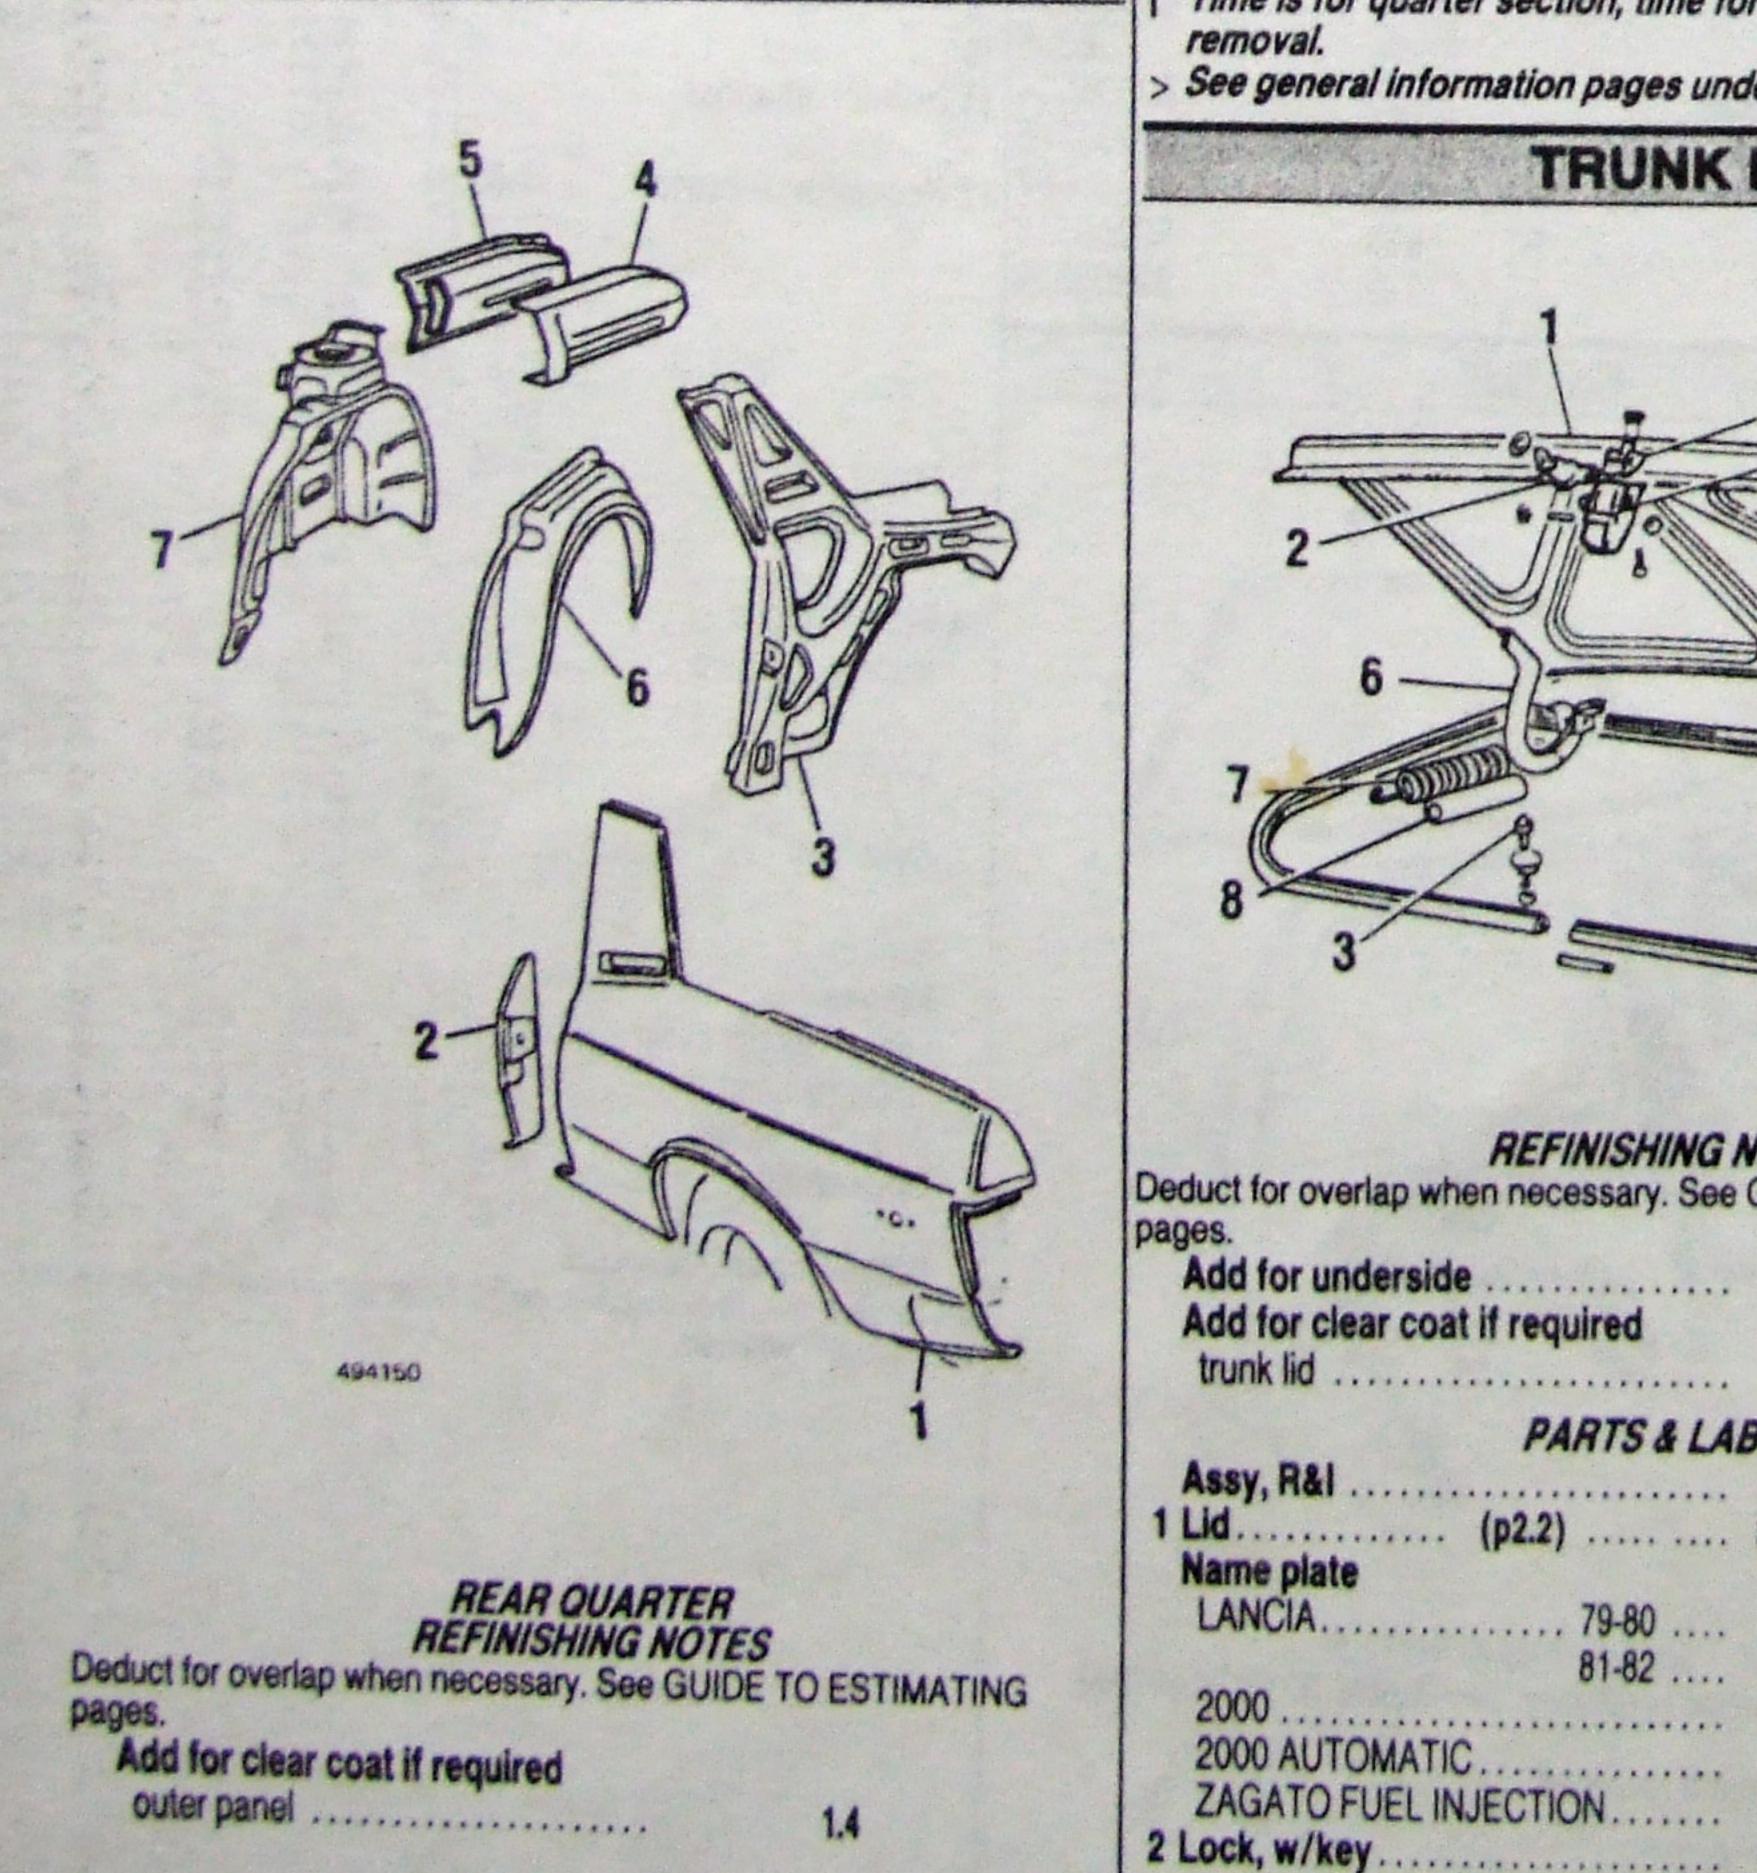

|



606



**REFINISHING NOTES** Deduct for overlap when necessary. See GUIDE TO ESTIMATING

0.6

1.1

CONTINUED

#### PARTS & LABOR Assy, R&I ..... 0.3 Lid ..... (p2.2) ..... 579.13 1.0 82305102 82360255 81-82 .... 10.17 2000 ..... 9.72 082401100 0.2 82360254 2000 AUTOMATIC ..... 14.38 0.2 82353044 ZAGATO FUEL INJECTION ..... 10.08 82372503 2 Lock, w/key ..... 42.25 0.3 81892039



|                                                                                                       |         | Y'