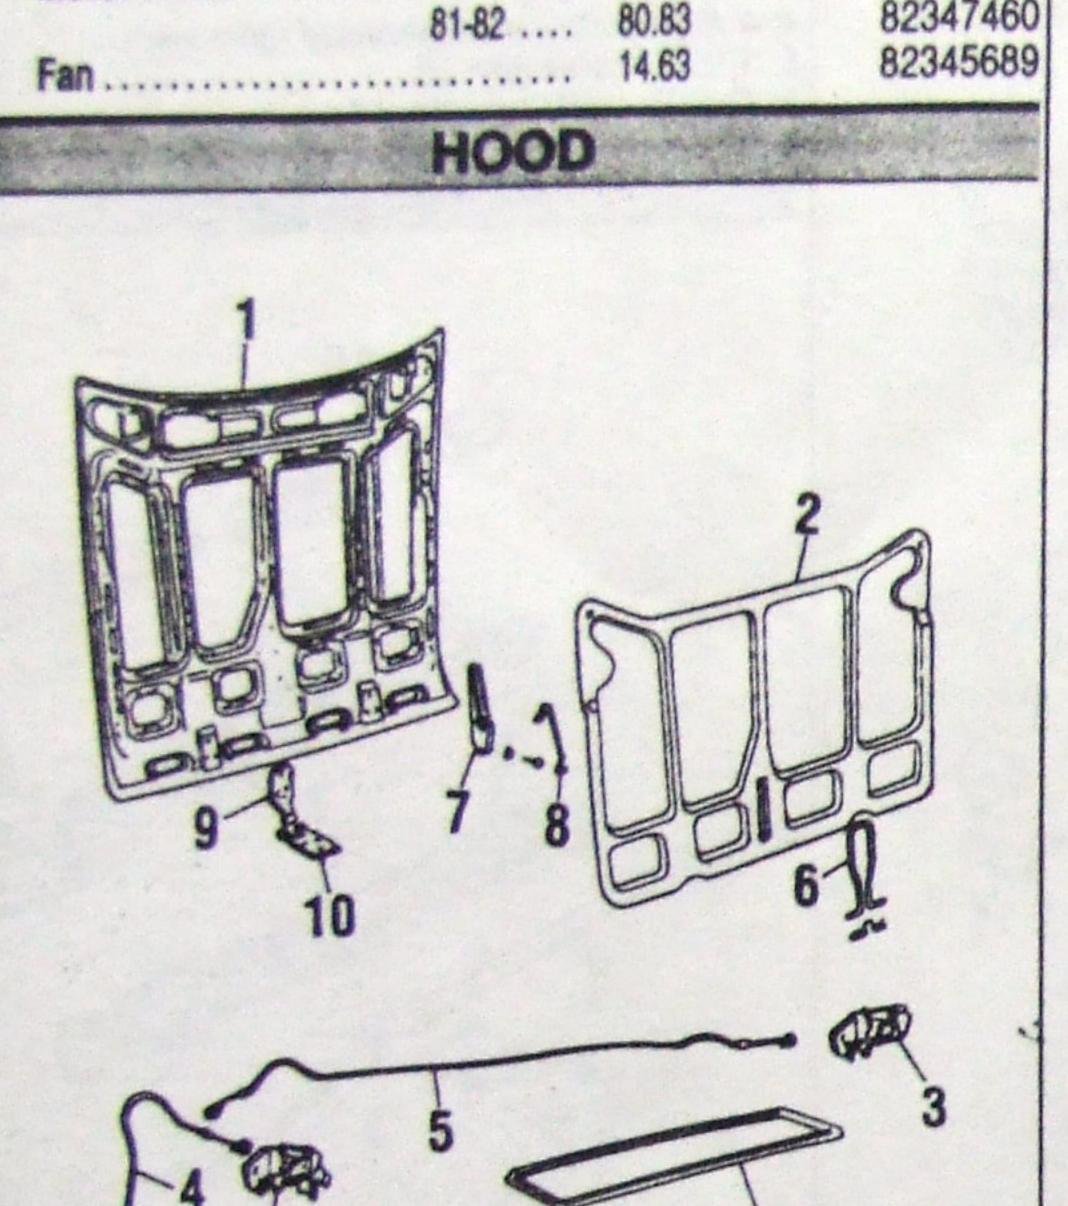

| <section-header> <section-header></section-header></section-header>                                                                                                                                                                                                                                                                                                                                                                                                                                                                                                                                                                                                                       | Overhaul       1.4         Face bar       1         1       center       79-82       556.40 #       1.4         1       center       79-82       RT       167.73       0.3       82369193         2       side       79-82       RT       167.73       0.3       82369194         79-82       LT       162.88       0.3       82369195         Support       3       bracket, outer       79-82       RT       48.55 §       0.3       82349634         3       bracket, outer       79-82       RT       44.33 §       0.3       82349635         4       inner       79-82       RT       34.62       82318208         79-82       LT       34.45       82318209         5       rear brace       79-82       RT       20.58       82363922         79-82       LT       16.13       82363923         79-82       LT       16.13       82363923         79-82       LT       16.13       82363923         79-82       LT       16.13       82363923 |                                                                                                                                                                                                                                                                                                                                                                                                                                                                                                                                                                                                                                                                                                                                                                                                                                                                                                                                                                                                                                                                        |
|-------------------------------------------------------------------------------------------------------------------------------------------------------------------------------------------------------------------------------------------------------------------------------------------------------------------------------------------------------------------------------------------------------------------------------------------------------------------------------------------------------------------------------------------------------------------------------------------------------------------------------------------------------------------------------------------|-------------------------------------------------------------------------------------------------------------------------------------------------------------------------------------------------------------------------------------------------------------------------------------------------------------------------------------------------------------------------------------------------------------------------------------------------------------------------------------------------------------------------------------------------------------------------------------------------------------------------------------------------------------------------------------------------------------------------------------------------------------------------------------------------------------------------------------------------------------------------------------------------------------------------------------------------------|------------------------------------------------------------------------------------------------------------------------------------------------------------------------------------------------------------------------------------------------------------------------------------------------------------------------------------------------------------------------------------------------------------------------------------------------------------------------------------------------------------------------------------------------------------------------------------------------------------------------------------------------------------------------------------------------------------------------------------------------------------------------------------------------------------------------------------------------------------------------------------------------------------------------------------------------------------------------------------------------------------------------------------------------------------------------|
| Assembly R&I       0.6         Overhaul       1.2         1 Face bar       75-78       289.23 # 1.2       82317203         2 Filler, cover       75-78       105.67       0.3       82320429         Rubber cushion       3       center       75-78       105.33       0.8       82328504         3 center       75-78 RT       36.93       0.3       82340651         5       75-78 LT       47.55       0.3       82328506         6 Energy absorber       75-78       79.30 §       0.3       4336060         HPE       75-78       50.38 §       0.3       82319884         7 mounting bracket       75-78 RT       34.62       82318208         75-78 LT       34.45       82318209 | PARKING LAMP         7 Assembly       75-80 RT       34.05       0.2       4421222         75-80 LT       33.30       0.2       4421223         81-82 RT       53.88       0.2       82354976         81-82 LT       54.72       0.2       82354991         8 Lens       75-80       7.67       0.1       4339438         81-82 RT       6.53       0.1       82361900         81-82 LT       6.53       0.1       82361900         81-82 LT       6.53       0.1       82361900         81-82 LT       6.53       0.1       82361901         gasket       2.05       82322370         Bulb       3.13       14144690         # Time is for overhaul.       *         § After bumper is removed.       *                                                                                                                                                                                                                                              |                                                                                                                                                                                                                                                                                                                                                                                                                                                                                                                                                                                                                                                                                                                                                                                                                                                                                                                                                                                                                                                                        |
| 8         rear bushing         75-78         5.52         4320147           9         rear clamp         75-78         8.72         82317207           10         front bracket         75-78         4.75         82317205           11         Valance panel         (p1.2)         75-78         60.50 §         0.6         82290276           Iower bracket         75-78         3.93         81513071         82290308           side         75-78 LT         2.75         82290309                                                                                                                                                                                               | FRAME                                                                                                                                                                                                                                                                                                                                                                                                                                                                                                                                                                                                                                                                                                                                                                                                                                                                                                                                                 | 1 Grille, w/emblem       102.52       0.3       82352117         2 emblem       20.30       0.1       82304461         3 Mounting panel       75-80       445.37 # 3.5       81513246         81-82       436.23 # 3.5       81512990         HEADLAMP         Aim headlamps       0.6         Assembly R&I       0.6         4 Assembly w/o door       0.6         Siem       75-78 RT       114.53       0.6                                                                                                                                                                                                                                                                                                                                                                                                                                                                                                                                                                                                                                                         |
|                                                                                                                                                                                                                                                                                                                                                                                                                                                                                                                                                                                                                                                                                           | fm ch 603001 75-80 RT 120.30 # 6.0 81513626<br>75-80 LT 167.92 # 6.0 81513627<br>81-82 RT 121.03 # 6.0 81513558                                                                                                                                                                                                                                                                                                                                                                                                                                                                                                                                                                                                                                                                                                                                                                                                                                       | 75-78 LT       142.10       0.6       82320699         79-82 RT       108.45       0.6       82355006         79-82 LT       108.45       0.6       82335006         79-82 LT       108.45       0.6       82331448         75-78 RT       67.25       0.6       82331449         79-82 RT       108.45       0.6       82355006         Sealed beam       79-82 LT       108.45       0.6       82355006         Sealed beam       12.47       0.3       82317662         6 low       11.55       0.3       82317666         7 retaining ring       12.82       8235535         Siem, outer       12.82       8235536         Carello       10.52       4198528         8 Door       75-78 RT       32.33       0.2       82293850         9       75-78 RT       32.33       0.2       82293850         9       75-78 RT       32.33       0.2       82293850         9       75-78 RT       39.47       0.2       82333268         79-82 LT       17.47       0.2       82333268         79-82 LT       17.47       0.2       82333268         79-82 LT       17.47 |