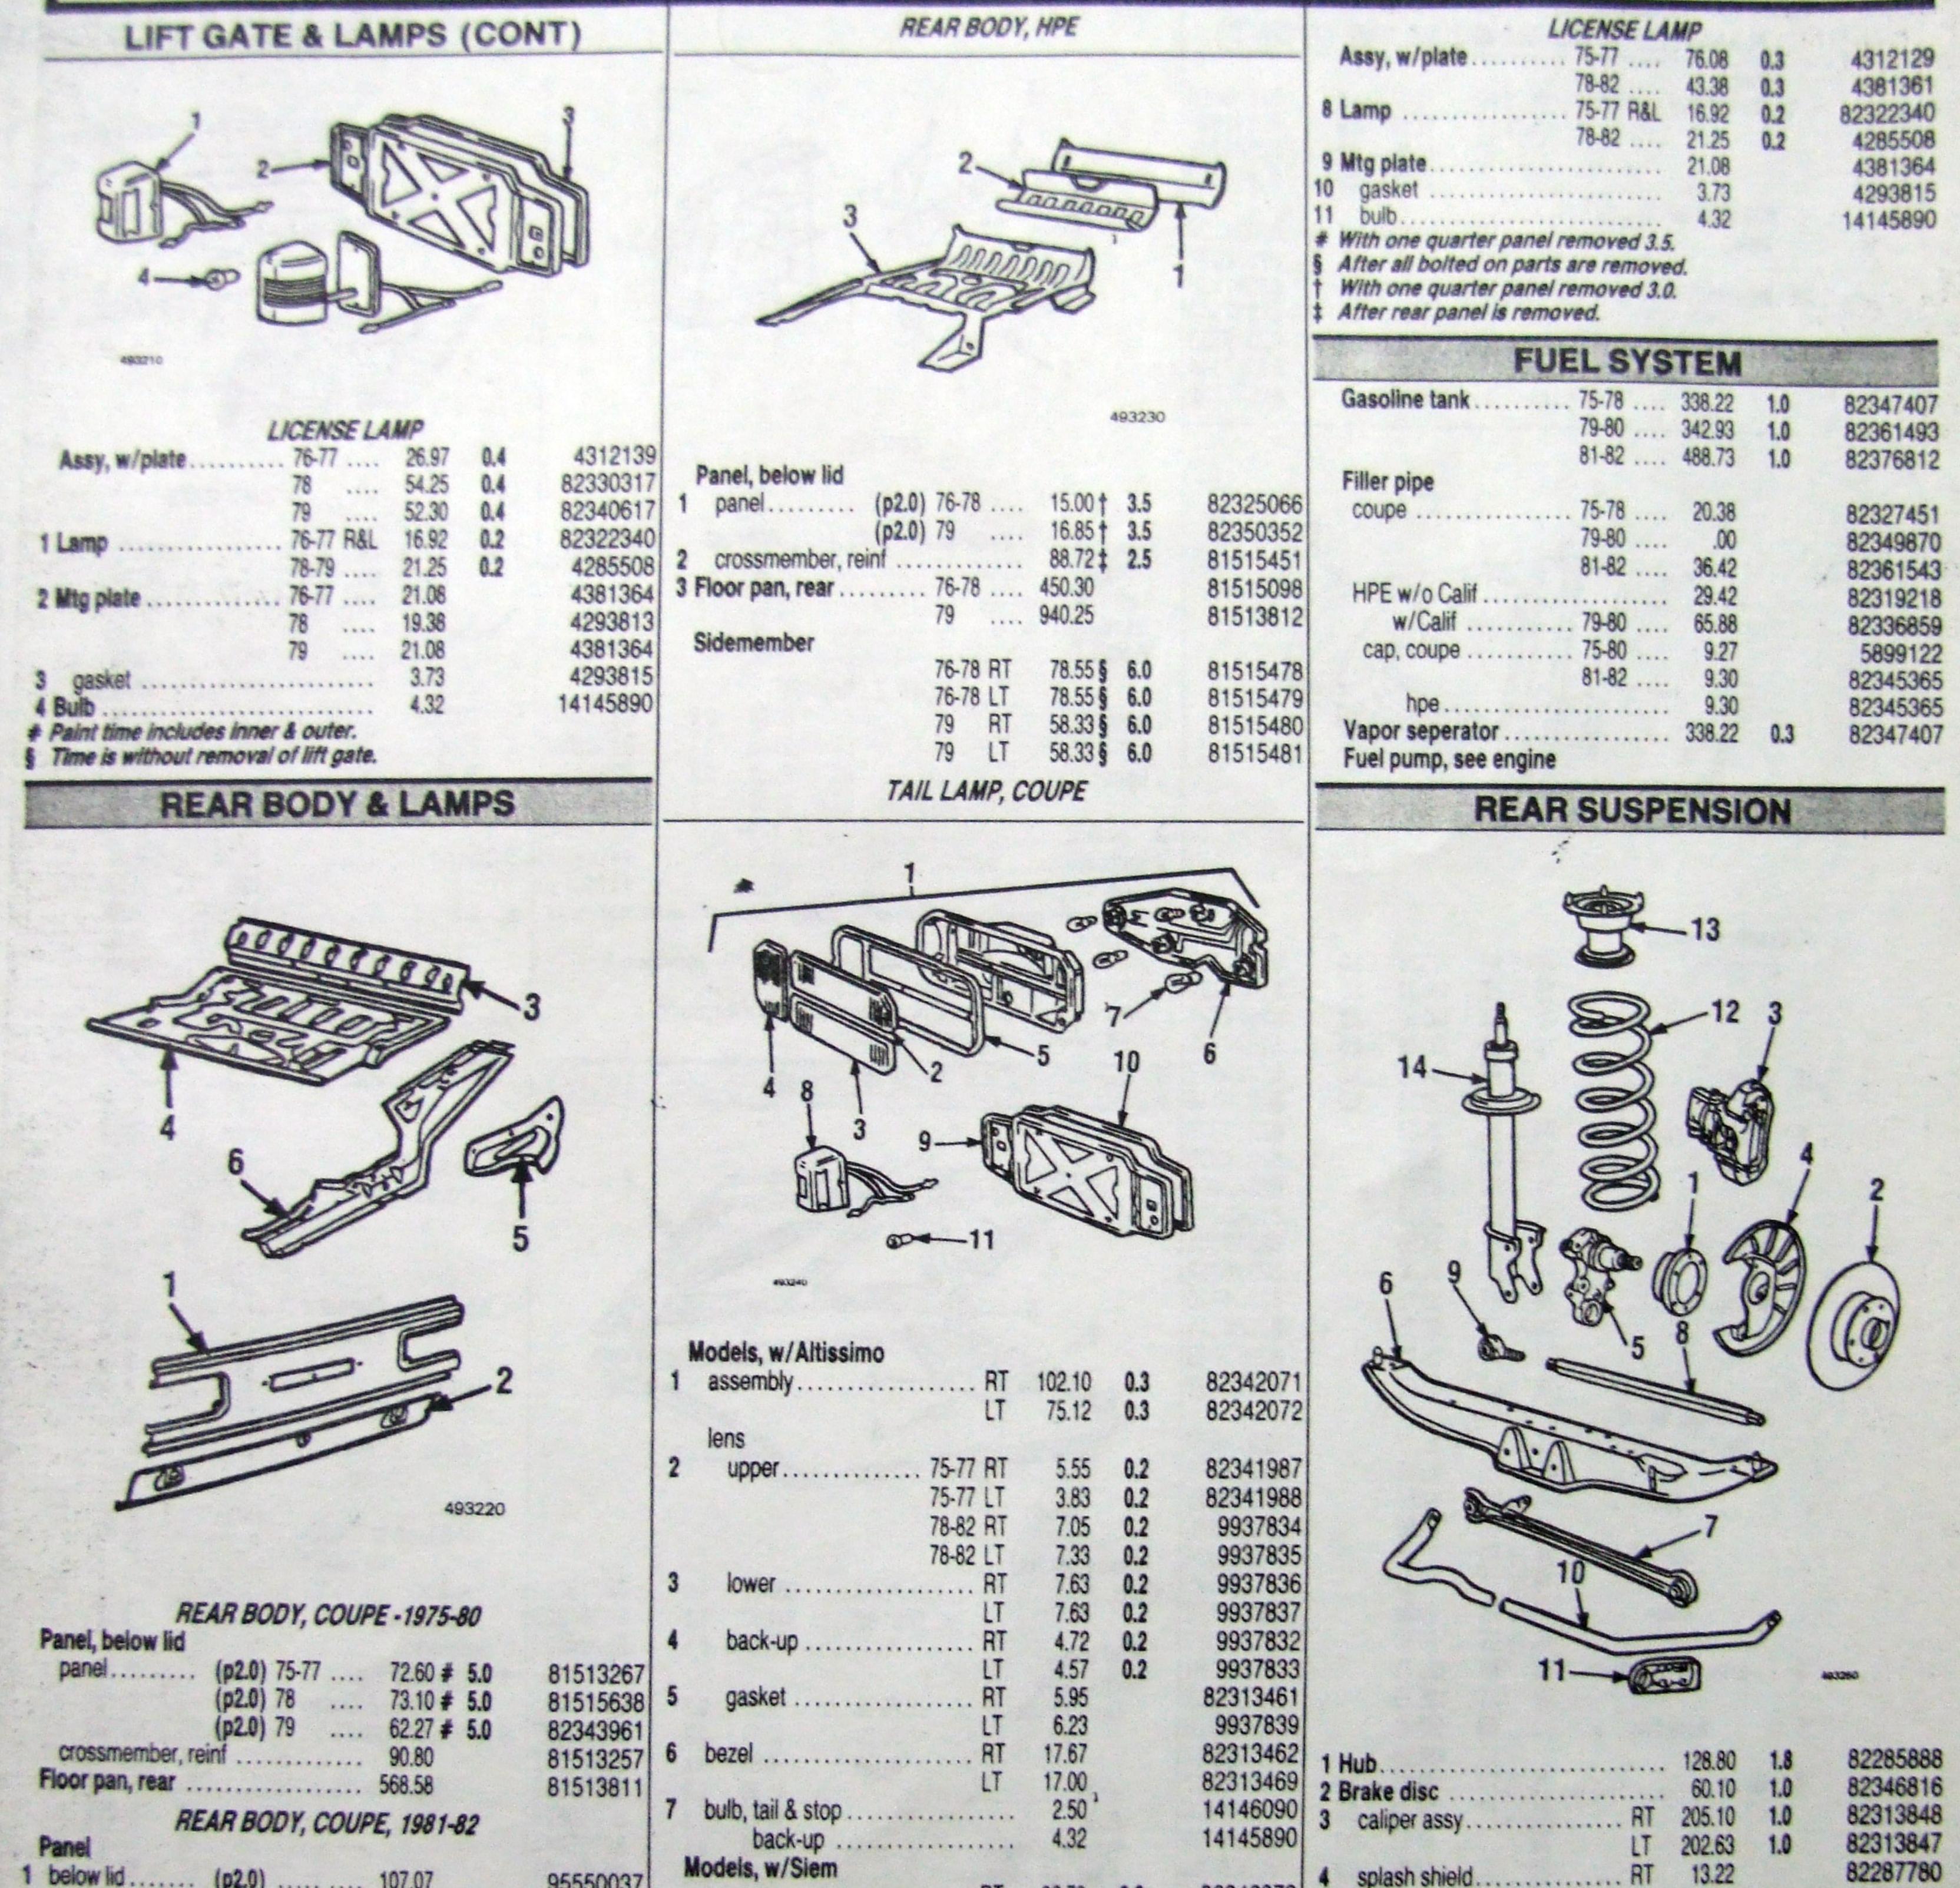

| HPE              | . 75-78 | RT | 120.30 # | 6.0 | 81513626 |
|------------------|---------|----|----------|-----|----------|
|                  | 75-78   | LT | 167.92 # | 6.0 | 81513627 |
|                  | 79      | RT | 118.25 # | 6.0 | 81514155 |
|                  | 79      | LT | 118.25 # | 6.0 | 81514156 |
| Sidemember, rear |         |    |          |     |          |

| <section-header> <section-header></section-header></section-header>                                                                                                                                                                                                                                                                                                                                                                                                                                                                                                                                                                                                                       | Overhaul       1.4         Face bar       1         1       center       79-82       556.40 #       1.4         1       center       79-82       RT       167.73       0.3       82369193         2       side       79-82       RT       167.73       0.3       82369194         79-82       LT       162.88       0.3       82369195         Support       3       bracket, outer       79-82       RT       48.55 §       0.3       82349634         3       bracket, outer       79-82       RT       44.33 §       0.3       82349635         4       inner       79-82       RT       34.62       82318208         79-82       LT       34.45       82318209         5       rear brace       79-82       RT       20.58       82363922         79-82       LT       16.13       82363923         79-82       LT       16.13       82363923         79-82       LT       16.13       82363923         79-82       LT       16.13       82363923 |                                                                                                                                                                                                                                                                                                                                                                                                                                                                                                                                                                                                                                                                                                                                                                                                                                                                                                                                                                                                                                                                        |
|-------------------------------------------------------------------------------------------------------------------------------------------------------------------------------------------------------------------------------------------------------------------------------------------------------------------------------------------------------------------------------------------------------------------------------------------------------------------------------------------------------------------------------------------------------------------------------------------------------------------------------------------------------------------------------------------|-------------------------------------------------------------------------------------------------------------------------------------------------------------------------------------------------------------------------------------------------------------------------------------------------------------------------------------------------------------------------------------------------------------------------------------------------------------------------------------------------------------------------------------------------------------------------------------------------------------------------------------------------------------------------------------------------------------------------------------------------------------------------------------------------------------------------------------------------------------------------------------------------------------------------------------------------------|------------------------------------------------------------------------------------------------------------------------------------------------------------------------------------------------------------------------------------------------------------------------------------------------------------------------------------------------------------------------------------------------------------------------------------------------------------------------------------------------------------------------------------------------------------------------------------------------------------------------------------------------------------------------------------------------------------------------------------------------------------------------------------------------------------------------------------------------------------------------------------------------------------------------------------------------------------------------------------------------------------------------------------------------------------------------|
| Assembly R&I       0.6         Overhaul       1.2         1 Face bar       75-78       289.23 # 1.2       82317203         2 Filler, cover       75-78       105.67       0.3       82320429         Rubber cushion       3       center       75-78       105.33       0.8       82328504         3 center       75-78 RT       36.93       0.3       82340651         5       75-78 LT       47.55       0.3       82328506         6 Energy absorber       75-78       79.30 §       0.3       4336060         HPE       75-78       50.38 §       0.3       82319884         7 mounting bracket       75-78 RT       34.62       82318208         75-78 LT       34.45       82318209 | PARKING LAMP         7 Assembly       75-80 RT       34.05       0.2       4421222         75-80 LT       33.30       0.2       4421223         81-82 RT       53.88       0.2       82354976         81-82 LT       54.72       0.2       82354991         8 Lens       75-80       7.67       0.1       4339438         81-82 RT       6.53       0.1       82361900         81-82 LT       6.53       0.1       82361900         81-82 LT       6.53       0.1       82361900         81-82 LT       6.53       0.1       82361901         gasket       2.05       82322370         Bulb       3.13       14144690         # Time is for overhaul.       *         § After bumper is removed.       *                                                                                                                                                                                                                                              |                                                                                                                                                                                                                                                                                                                                                                                                                                                                                                                                                                                                                                                                                                                                                                                                                                                                                                                                                                                                                                                                        |
| 8         rear bushing         75-78         5.52         4320147           9         rear clamp         75-78         8.72         82317207           10         front bracket         75-78         4.75         82317205           11         Valance panel         (p1.2)         75-78         60.50 §         0.6         82290276           Iower bracket         75-78         3.93         81513071         82290308           side         75-78 LT         2.75         82290309                                                                                                                                                                                               | FRAME                                                                                                                                                                                                                                                                                                                                                                                                                                                                                                                                                                                                                                                                                                                                                                                                                                                                                                                                                 | 1 Grille, w/emblem       102.52       0.3       82352117         2 emblem       20.30       0.1       82304461         3 Mounting panel       75-80       445.37 # 3.5       81513246         81-82       436.23 # 3.5       81512990         HEADLAMP         Aim headlamps       0.6         Assembly R&I       0.6         4 Assembly w/o door       0.6         Siem       75-78 RT       114.53       0.6                                                                                                                                                                                                                                                                                                                                                                                                                                                                                                                                                                                                                                                         |
|                                                                                                                                                                                                                                                                                                                                                                                                                                                                                                                                                                                                                                                                                           | fm ch 603001 75-80 RT 120.30 # 6.0 81513626<br>75-80 LT 167.92 # 6.0 81513627<br>81-82 RT 121.03 # 6.0 81513558                                                                                                                                                                                                                                                                                                                                                                                                                                                                                                                                                                                                                                                                                                                                                                                                                                       | 75-78 LT       142.10       0.6       82320699         79-82 RT       108.45       0.6       82355006         79-82 LT       108.45       0.6       82335006         79-82 LT       108.45       0.6       82331448         75-78 RT       67.25       0.6       82331449         79-82 RT       108.45       0.6       82355006         Sealed beam       79-82 LT       108.45       0.6       82355006         Sealed beam       12.47       0.3       82317662         6 low       11.55       0.3       82317666         7 retaining ring       12.82       8235535         Siem, outer       12.82       8235536         Carello       10.52       4198528         8 Door       75-78 RT       32.33       0.2       82293850         9       75-78 RT       32.33       0.2       82293850         9       75-78 RT       32.33       0.2       82293850         9       75-78 RT       39.47       0.2       82333268         79-82 LT       17.47       0.2       82333268         79-82 LT       17.47       0.2       82333268         79-82 LT       17.47 |