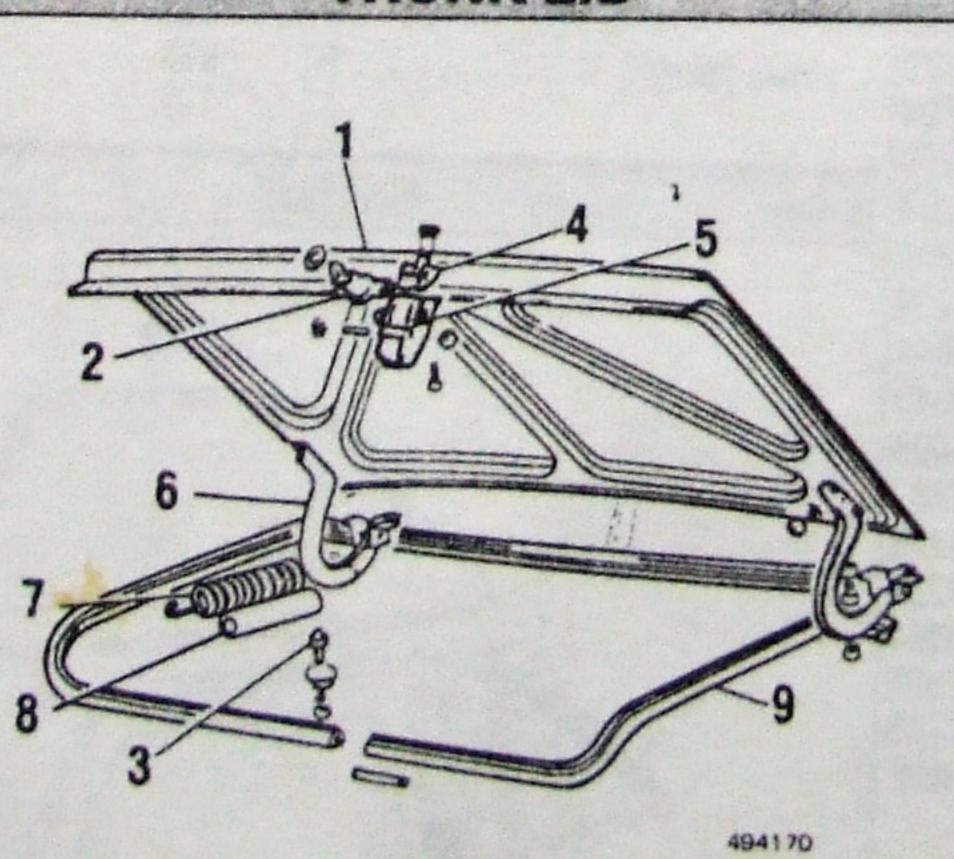

|



606



**REFINISHING NOTES** Deduct for overlap when necessary. See GUIDE TO ESTIMATING

0.6

1.1

CONTINUED

#### PARTS & LABOR Assy, R&I ..... 0.3 Lid ..... (p2.2) ..... 579.13 1.0 82305102 82360255 81-82 .... 10.17 2000 ..... 9.72 082401100 0.2 82360254 2000 AUTOMATIC ..... 14.38 0.2 82353044 ZAGATO FUEL INJECTION ..... 10.08 82372503 2 Lock, w/key ..... 42.25 0.3 81892039



|                                                                                                       |         | Y'