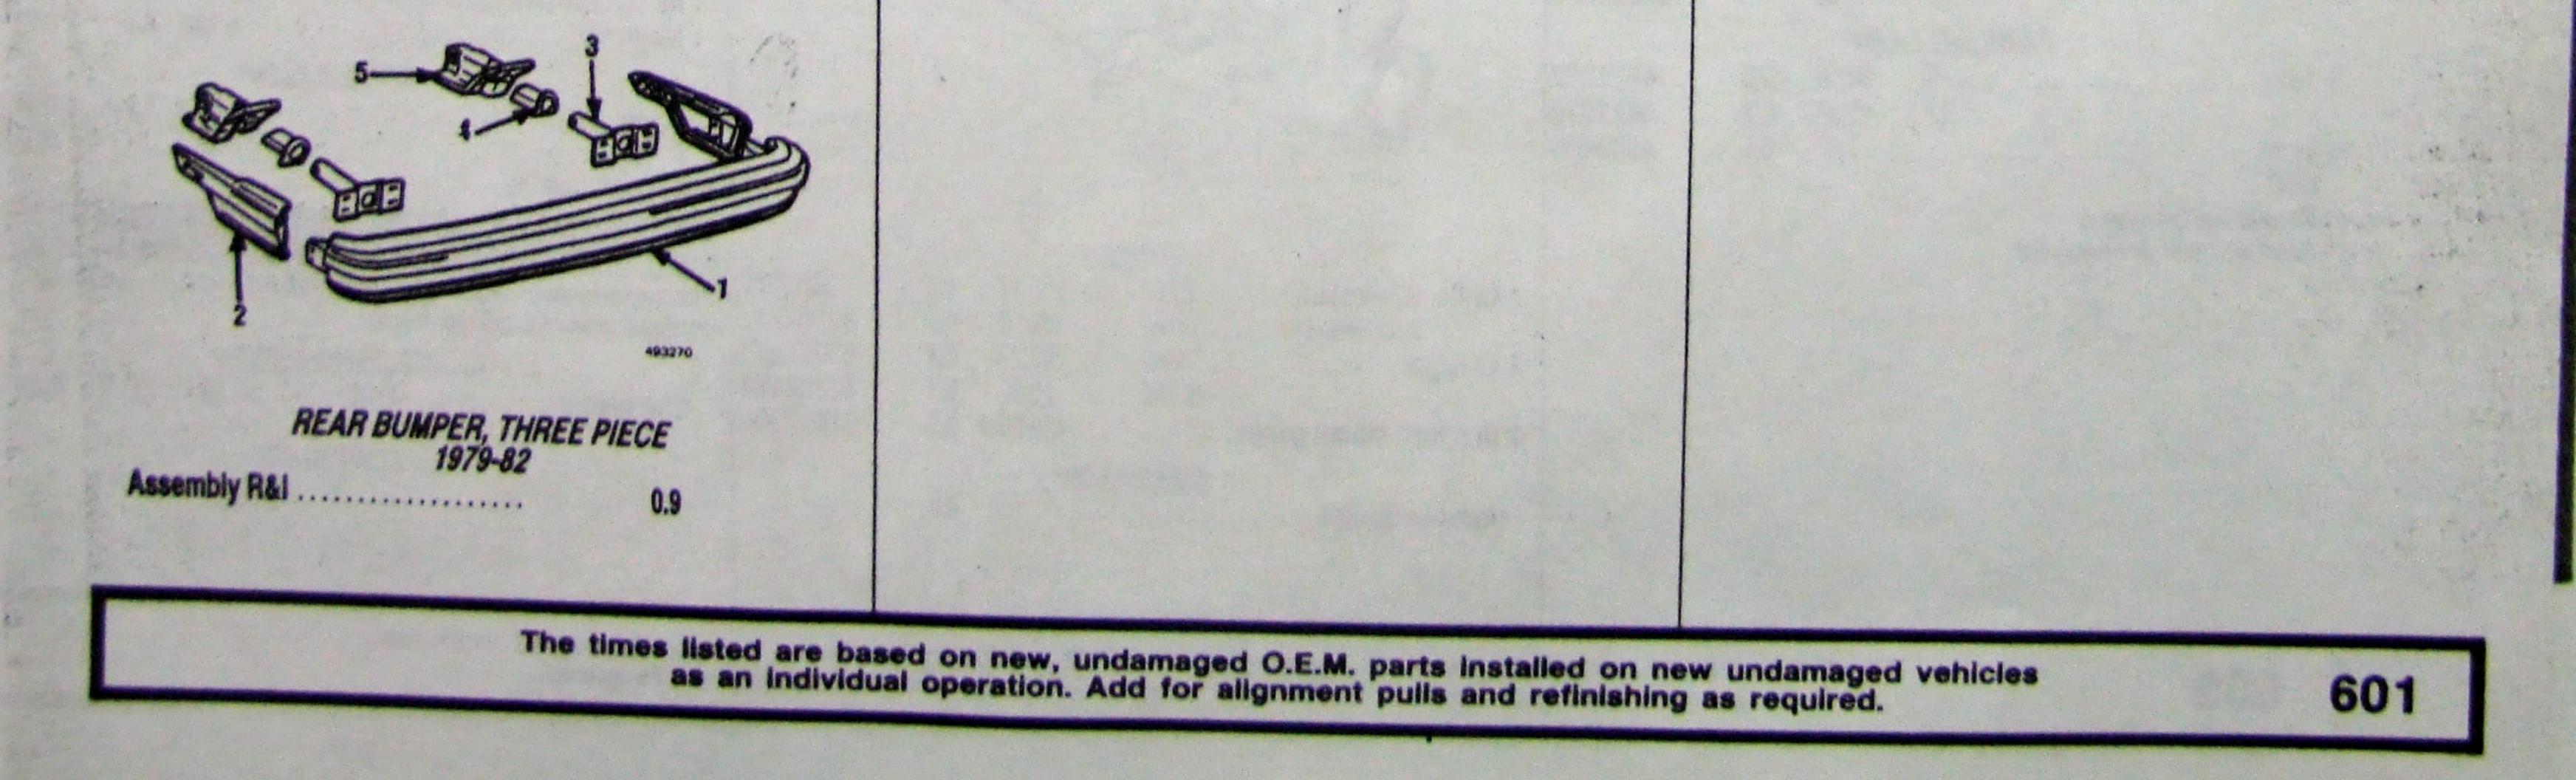

| <section-header> <section-header></section-header></section-header>                                                                                                                                                                                                                                                                                                                                                                                                                                                                                                                                                                                                                       | Overhaul       1.4         Face bar       1         1       center       79-82       556.40 #       1.4         1       center       79-82       RT       167.73       0.3       82369193         2       side       79-82       RT       167.73       0.3       82369194         79-82       LT       162.88       0.3       82369195         Support       3       bracket, outer       79-82       RT       48.55 §       0.3       82349634         3       bracket, outer       79-82       RT       44.33 §       0.3       82349635         4       inner       79-82       RT       34.62       82318208         79-82       LT       34.45       82318209         5       rear brace       79-82       RT       20.58       82363922         79-82       LT       16.13       82363923         79-82       LT       16.13       82363923         79-82       LT       16.13       82363923         79-82       LT       16.13       82363923 |                                                                                                                                                                                                                                                                                                                                                                                                                                                                                                                                                                                                                                                                                                                                                                                                                                                                                                                                                                                                                                                                        |
|-------------------------------------------------------------------------------------------------------------------------------------------------------------------------------------------------------------------------------------------------------------------------------------------------------------------------------------------------------------------------------------------------------------------------------------------------------------------------------------------------------------------------------------------------------------------------------------------------------------------------------------------------------------------------------------------|-------------------------------------------------------------------------------------------------------------------------------------------------------------------------------------------------------------------------------------------------------------------------------------------------------------------------------------------------------------------------------------------------------------------------------------------------------------------------------------------------------------------------------------------------------------------------------------------------------------------------------------------------------------------------------------------------------------------------------------------------------------------------------------------------------------------------------------------------------------------------------------------------------------------------------------------------------|------------------------------------------------------------------------------------------------------------------------------------------------------------------------------------------------------------------------------------------------------------------------------------------------------------------------------------------------------------------------------------------------------------------------------------------------------------------------------------------------------------------------------------------------------------------------------------------------------------------------------------------------------------------------------------------------------------------------------------------------------------------------------------------------------------------------------------------------------------------------------------------------------------------------------------------------------------------------------------------------------------------------------------------------------------------------|
| Assembly R&I       0.6         Overhaul       1.2         1 Face bar       75-78       289.23 # 1.2       82317203         2 Filler, cover       75-78       105.67       0.3       82320429         Rubber cushion       3       center       75-78       105.33       0.8       82328504         3 center       75-78 RT       36.93       0.3       82340651         5       75-78 LT       47.55       0.3       82328506         6 Energy absorber       75-78       79.30 §       0.3       4336060         HPE       75-78       50.38 §       0.3       82319884         7 mounting bracket       75-78 RT       34.62       82318208         75-78 LT       34.45       82318209 | PARKING LAMP         7 Assembly       75-80 RT       34.05       0.2       4421222         75-80 LT       33.30       0.2       4421223         81-82 RT       53.88       0.2       82354976         81-82 LT       54.72       0.2       82354991         8 Lens       75-80       7.67       0.1       4339438         81-82 RT       6.53       0.1       82361900         81-82 LT       6.53       0.1       82361900         81-82 LT       6.53       0.1       82361900         81-82 LT       6.53       0.1       82361901         gasket       2.05       82322370         Bulb       3.13       14144690         # Time is for overhaul.       *         § After bumper is removed.       *                                                                                                                                                                                                                                              |                                                                                                                                                                                                                                                                                                                                                                                                                                                                                                                                                                                                                                                                                                                                                                                                                                                                                                                                                                                                                                                                        |
| 8         rear bushing         75-78         5.52         4320147           9         rear clamp         75-78         8.72         82317207           10         front bracket         75-78         4.75         82317205           11         Valance panel         (p1.2)         75-78         60.50 §         0.6         82290276           Iower bracket         75-78         3.93         81513071         82290308           side         75-78 LT         2.75         82290309                                                                                                                                                                                               | FRAME                                                                                                                                                                                                                                                                                                                                                                                                                                                                                                                                                                                                                                                                                                                                                                                                                                                                                                                                                 | 1 Grille, w/emblem       102.52       0.3       82352117         2 emblem       20.30       0.1       82304461         3 Mounting panel       75-80       445.37 # 3.5       81513246         81-82       436.23 # 3.5       81512990         HEADLAMP         Aim headlamps       0.6         Assembly R&I       0.6         4 Assembly w/o door       0.6         Siem       75-78 RT       114.53       0.6                                                                                                                                                                                                                                                                                                                                                                                                                                                                                                                                                                                                                                                         |
|                                                                                                                                                                                                                                                                                                                                                                                                                                                                                                                                                                                                                                                                                           | fm ch 603001 75-80 RT 120.30 # 6.0 81513626<br>75-80 LT 167.92 # 6.0 81513627<br>81-82 RT 121.03 # 6.0 81513558                                                                                                                                                                                                                                                                                                                                                                                                                                                                                                                                                                                                                                                                                                                                                                                                                                       | 75-78 LT       142.10       0.6       82320699         79-82 RT       108.45       0.6       82355006         79-82 LT       108.45       0.6       82335006         79-82 LT       108.45       0.6       82331448         75-78 RT       67.25       0.6       82331449         79-82 RT       108.45       0.6       82355006         Sealed beam       79-82 LT       108.45       0.6       82355006         Sealed beam       12.47       0.3       82317662         6 low       11.55       0.3       82317666         7 retaining ring       12.82       8235535         Siem, outer       12.82       8235536         Carello       10.52       4198528         8 Door       75-78 RT       32.33       0.2       82293850         9       75-78 RT       32.33       0.2       82293850         9       75-78 RT       32.33       0.2       82293850         9       75-78 RT       39.47       0.2       82333268         79-82 LT       17.47       0.2       82333268         79-82 LT       17.47       0.2       82333268         79-82 LT       17.47 |