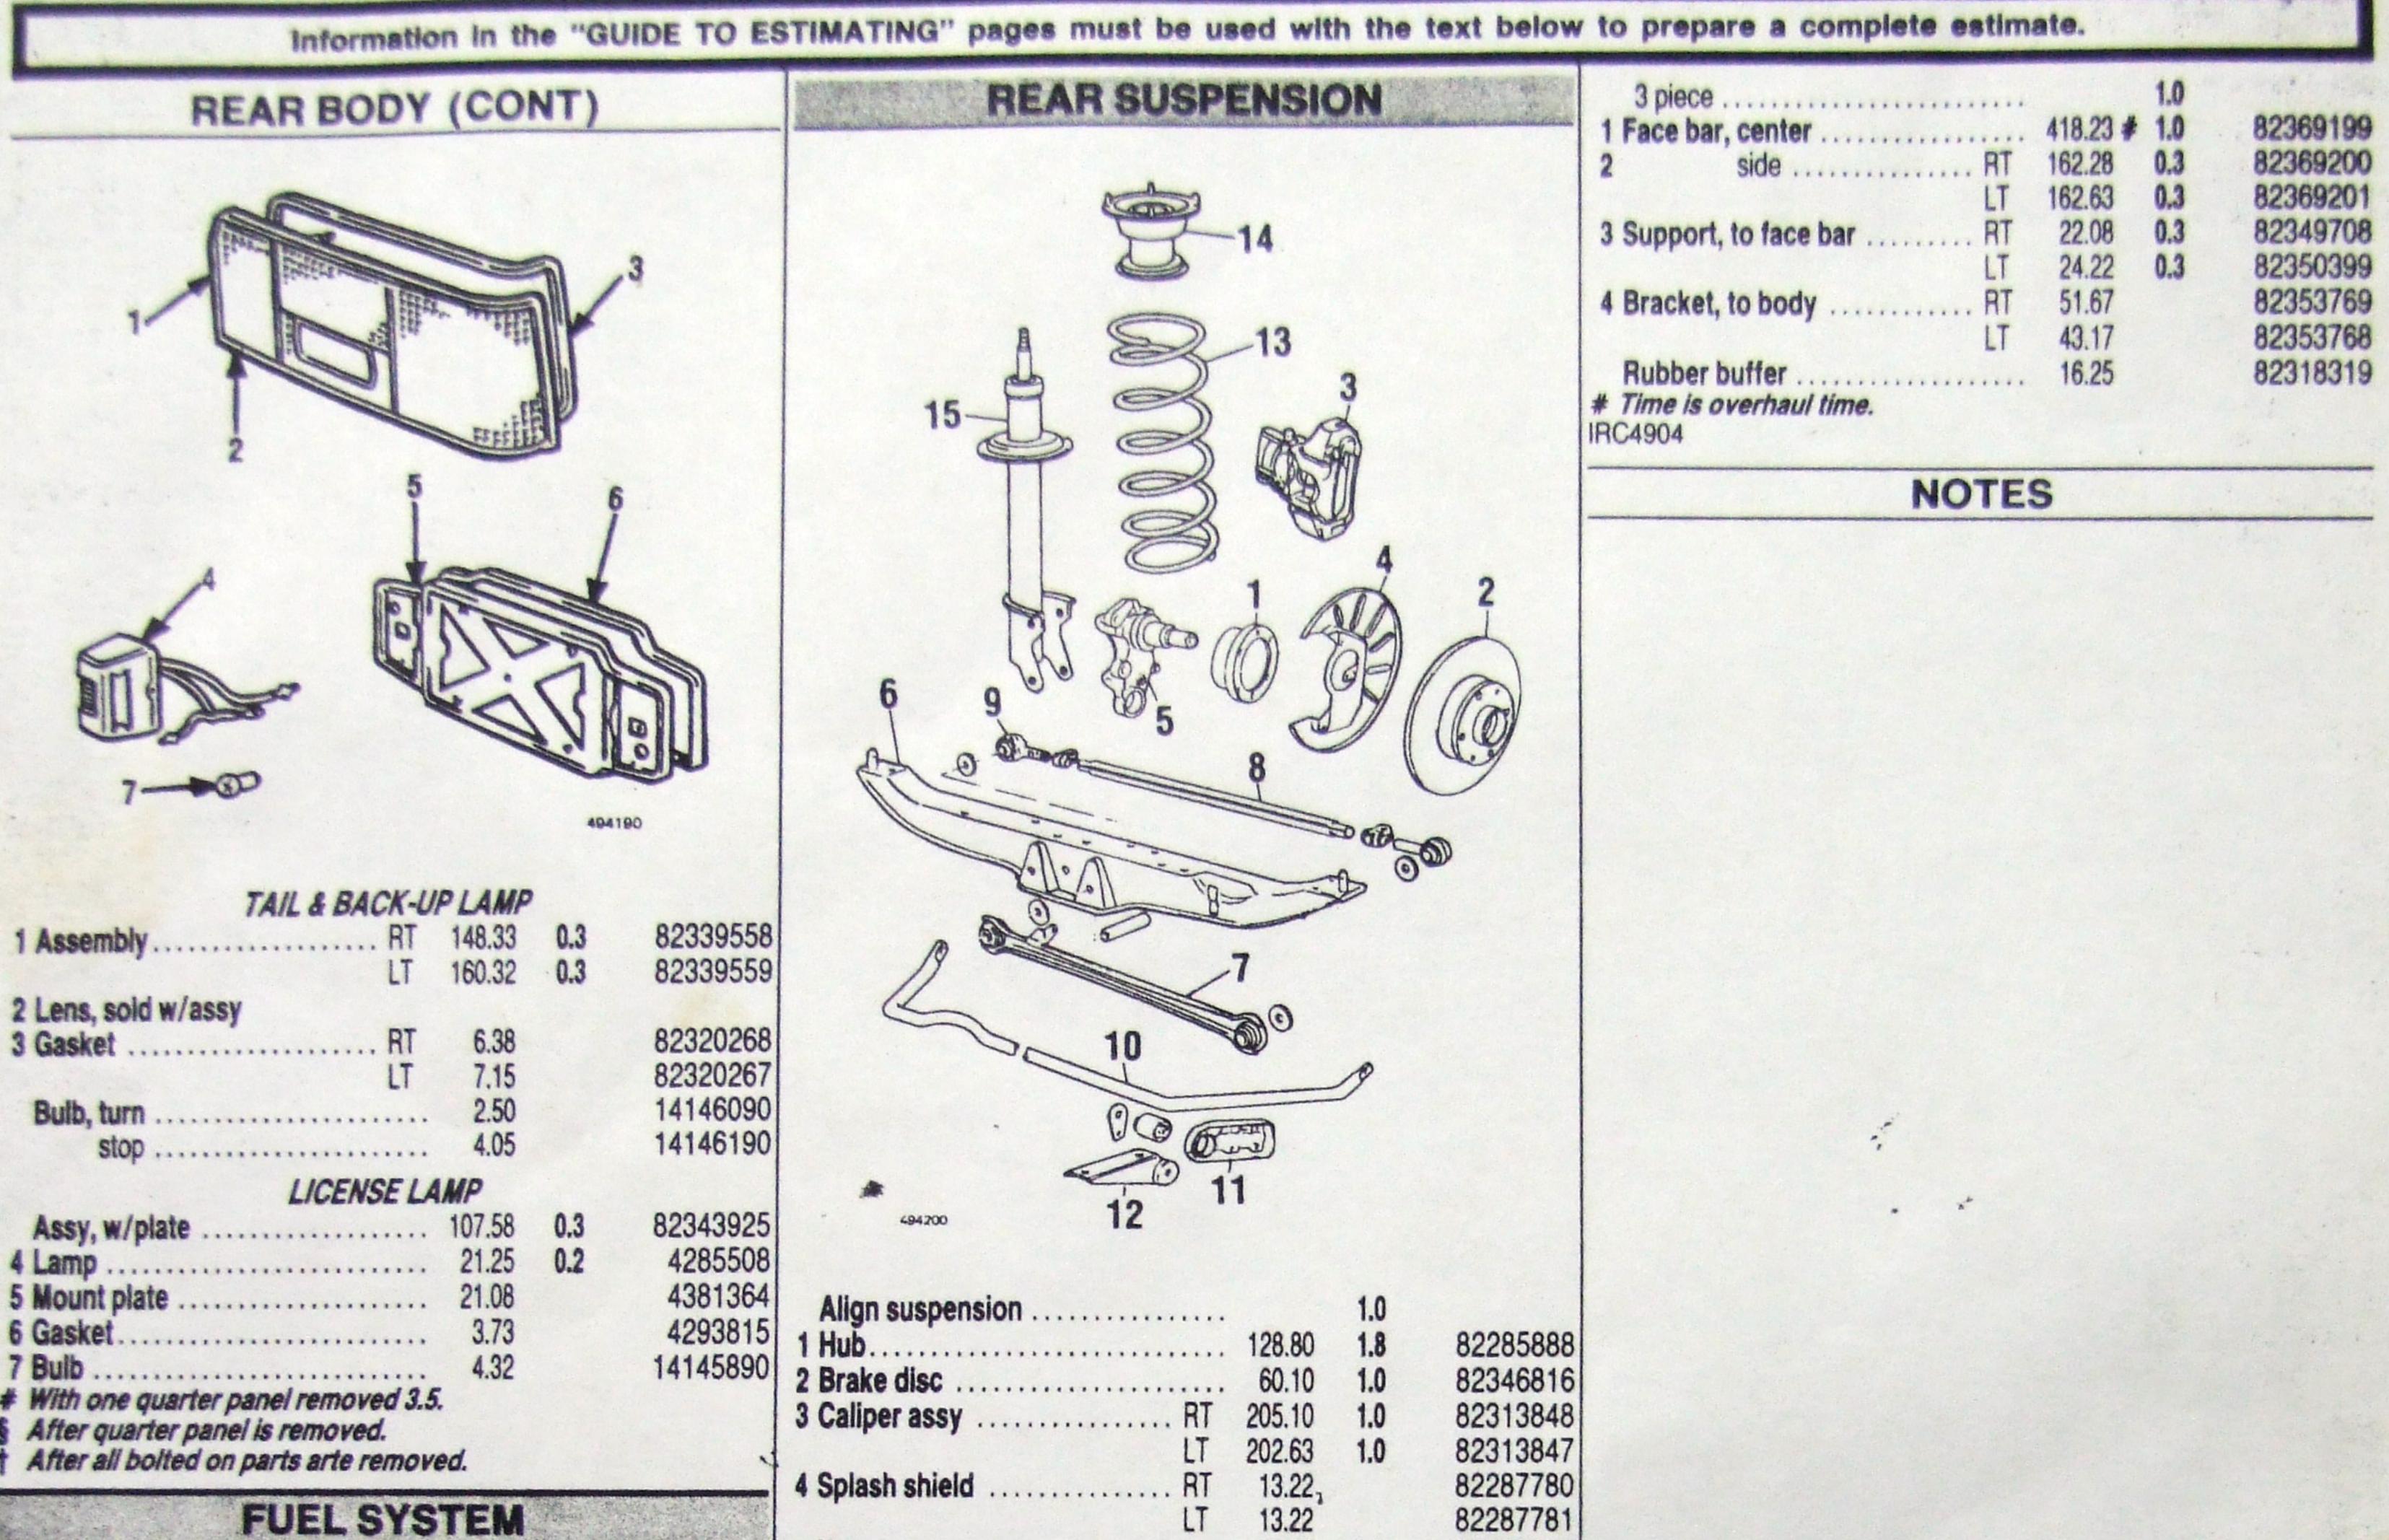

| <section-header> <section-header></section-header></section-header>                                                                                                                                                                                                                                                                                                                                                                                                                                                                                                                                                                                                                       | Overhaul       1.4         Face bar       1         1       center       79-82       556.40 #       1.4         1       center       79-82       RT       167.73       0.3       82369193         2       side       79-82       RT       167.73       0.3       82369194         79-82       LT       162.88       0.3       82369195         Support       3       bracket, outer       79-82       RT       48.55 §       0.3       82349634         3       bracket, outer       79-82       RT       44.33 §       0.3       82349635         4       inner       79-82       RT       34.62       82318208         79-82       LT       34.45       82318209         5       rear brace       79-82       RT       20.58       82363922         79-82       LT       16.13       82363923         79-82       LT       16.13       82363923         79-82       LT       16.13       82363923         79-82       LT       16.13       82363923 |                                                                                                                                                                                                                                                                                                                                                                                                                                                                                                                                                                                                                                                                                                                                                                                                                                                                                                                                                                                                                                                                        |
|-------------------------------------------------------------------------------------------------------------------------------------------------------------------------------------------------------------------------------------------------------------------------------------------------------------------------------------------------------------------------------------------------------------------------------------------------------------------------------------------------------------------------------------------------------------------------------------------------------------------------------------------------------------------------------------------|-------------------------------------------------------------------------------------------------------------------------------------------------------------------------------------------------------------------------------------------------------------------------------------------------------------------------------------------------------------------------------------------------------------------------------------------------------------------------------------------------------------------------------------------------------------------------------------------------------------------------------------------------------------------------------------------------------------------------------------------------------------------------------------------------------------------------------------------------------------------------------------------------------------------------------------------------------|------------------------------------------------------------------------------------------------------------------------------------------------------------------------------------------------------------------------------------------------------------------------------------------------------------------------------------------------------------------------------------------------------------------------------------------------------------------------------------------------------------------------------------------------------------------------------------------------------------------------------------------------------------------------------------------------------------------------------------------------------------------------------------------------------------------------------------------------------------------------------------------------------------------------------------------------------------------------------------------------------------------------------------------------------------------------|
| Assembly R&I       0.6         Overhaul       1.2         1 Face bar       75-78       289.23 # 1.2       82317203         2 Filler, cover       75-78       105.67       0.3       82320429         Rubber cushion       3       center       75-78       105.33       0.8       82328504         3 center       75-78 RT       36.93       0.3       82340651         5       75-78 LT       47.55       0.3       82328506         6 Energy absorber       75-78       79.30 §       0.3       4336060         HPE       75-78       50.38 §       0.3       82319884         7 mounting bracket       75-78 RT       34.62       82318208         75-78 LT       34.45       82318209 | PARKING LAMP         7 Assembly       75-80 RT       34.05       0.2       4421222         75-80 LT       33.30       0.2       4421223         81-82 RT       53.88       0.2       82354976         81-82 LT       54.72       0.2       82354991         8 Lens       75-80       7.67       0.1       4339438         81-82 RT       6.53       0.1       82361900         81-82 LT       6.53       0.1       82361900         81-82 LT       6.53       0.1       82361900         81-82 LT       6.53       0.1       82361901         gasket       2.05       82322370         Bulb       3.13       14144690         # Time is for overhaul.       *         § After bumper is removed.       *                                                                                                                                                                                                                                              |                                                                                                                                                                                                                                                                                                                                                                                                                                                                                                                                                                                                                                                                                                                                                                                                                                                                                                                                                                                                                                                                        |
| 8         rear bushing         75-78         5.52         4320147           9         rear clamp         75-78         8.72         82317207           10         front bracket         75-78         4.75         82317205           11         Valance panel         (p1.2)         75-78         60.50 §         0.6         82290276           Iower bracket         75-78         3.93         81513071         82290308           side         75-78 LT         2.75         82290309                                                                                                                                                                                               | FRAME                                                                                                                                                                                                                                                                                                                                                                                                                                                                                                                                                                                                                                                                                                                                                                                                                                                                                                                                                 | 1 Grille, w/emblem       102.52       0.3       82352117         2 emblem       20.30       0.1       82304461         3 Mounting panel       75-80       445.37 # 3.5       81513246         81-82       436.23 # 3.5       81512990         HEADLAMP         Aim headlamps       0.6         Assembly R&I       0.6         4 Assembly w/o door       0.6         Siem       75-78 RT       114.53       0.6                                                                                                                                                                                                                                                                                                                                                                                                                                                                                                                                                                                                                                                         |
|                                                                                                                                                                                                                                                                                                                                                                                                                                                                                                                                                                                                                                                                                           | fm ch 603001 75-80 RT 120.30 # 6.0 81513626<br>75-80 LT 167.92 # 6.0 81513627<br>81-82 RT 121.03 # 6.0 81513558                                                                                                                                                                                                                                                                                                                                                                                                                                                                                                                                                                                                                                                                                                                                                                                                                                       | 75-78 LT       142.10       0.6       82320699         79-82 RT       108.45       0.6       82355006         79-82 LT       108.45       0.6       82335006         79-82 LT       108.45       0.6       82331448         75-78 RT       67.25       0.6       82331449         79-82 RT       108.45       0.6       82355006         Sealed beam       79-82 LT       108.45       0.6       82355006         Sealed beam       12.47       0.3       82317662         6 low       11.55       0.3       82317666         7 retaining ring       12.82       8235535         Siem, outer       12.82       8235536         Carello       10.52       4198528         8 Door       75-78 RT       32.33       0.2       82293850         9       75-78 RT       32.33       0.2       82293850         9       75-78 RT       32.33       0.2       82293850         9       75-78 RT       39.47       0.2       82333268         79-82 LT       17.47       0.2       82333268         79-82 LT       17.47       0.2       82333268         79-82 LT       17.47 |