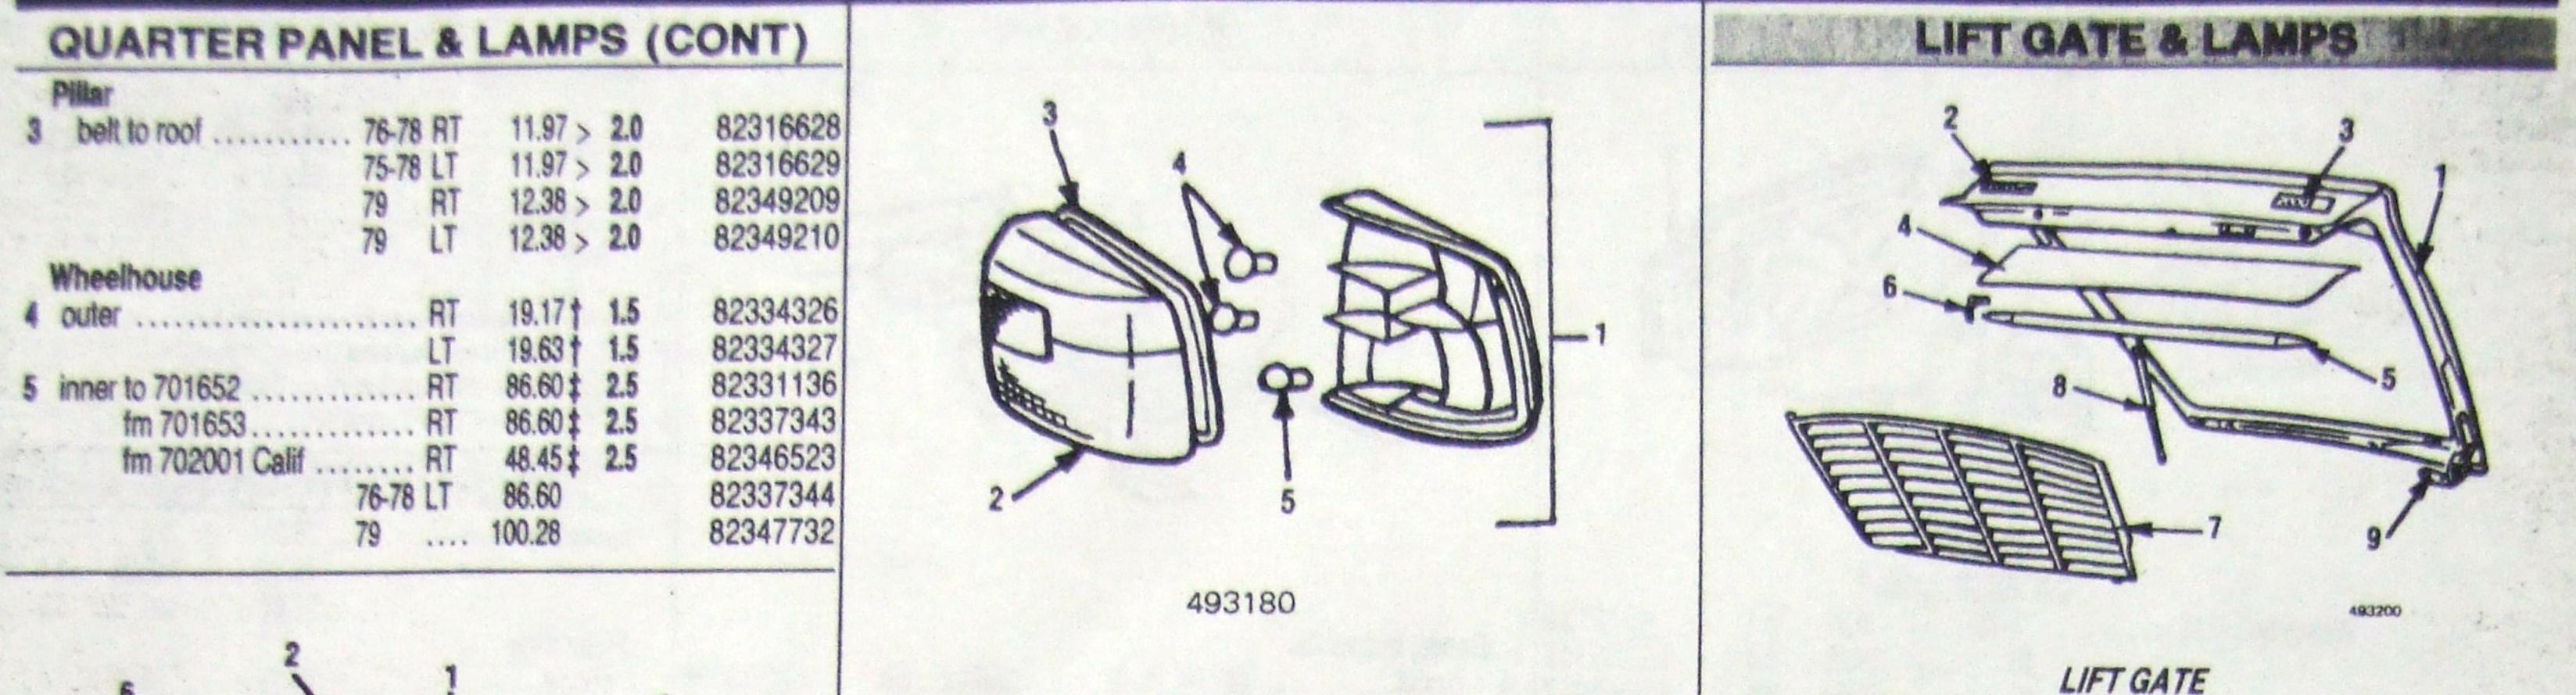

| <section-header> <section-header></section-header></section-header>                                                                                                                                                                                                                                                                                                                                                                                                                                                                                                                                                                                                                       | Overhaul       1.4         Face bar       1         1       center       79-82       556.40 #       1.4         1       center       79-82       RT       167.73       0.3       82369193         2       side       79-82       RT       167.73       0.3       82369194         79-82       LT       162.88       0.3       82369195         Support       3       bracket, outer       79-82       RT       48.55 §       0.3       82349634         3       bracket, outer       79-82       RT       44.33 §       0.3       82349635         4       inner       79-82       RT       34.62       82318208         79-82       LT       34.45       82318209         5       rear brace       79-82       RT       20.58       82363922         79-82       LT       16.13       82363923         79-82       LT       16.13       82363923         79-82       LT       16.13       82363923         79-82       LT       16.13       82363923 |                                                                                                                                                                                                                                                                                                                                                                                                                                                                                                                                                                                                                                                                                                                                                                                                                                                                                                                                                                                                                                                                        |
|-------------------------------------------------------------------------------------------------------------------------------------------------------------------------------------------------------------------------------------------------------------------------------------------------------------------------------------------------------------------------------------------------------------------------------------------------------------------------------------------------------------------------------------------------------------------------------------------------------------------------------------------------------------------------------------------|-------------------------------------------------------------------------------------------------------------------------------------------------------------------------------------------------------------------------------------------------------------------------------------------------------------------------------------------------------------------------------------------------------------------------------------------------------------------------------------------------------------------------------------------------------------------------------------------------------------------------------------------------------------------------------------------------------------------------------------------------------------------------------------------------------------------------------------------------------------------------------------------------------------------------------------------------------|------------------------------------------------------------------------------------------------------------------------------------------------------------------------------------------------------------------------------------------------------------------------------------------------------------------------------------------------------------------------------------------------------------------------------------------------------------------------------------------------------------------------------------------------------------------------------------------------------------------------------------------------------------------------------------------------------------------------------------------------------------------------------------------------------------------------------------------------------------------------------------------------------------------------------------------------------------------------------------------------------------------------------------------------------------------------|
| Assembly R&I       0.6         Overhaul       1.2         1 Face bar       75-78       289.23 # 1.2       82317203         2 Filler, cover       75-78       105.67       0.3       82320429         Rubber cushion       3       center       75-78       105.33       0.8       82328504         3 center       75-78 RT       36.93       0.3       82340651         5       75-78 LT       47.55       0.3       82328506         6 Energy absorber       75-78       79.30 §       0.3       4336060         HPE       75-78       50.38 §       0.3       82319884         7 mounting bracket       75-78 RT       34.62       82318208         75-78 LT       34.45       82318209 | PARKING LAMP         7 Assembly       75-80 RT       34.05       0.2       4421222         75-80 LT       33.30       0.2       4421223         81-82 RT       53.88       0.2       82354976         81-82 LT       54.72       0.2       82354991         8 Lens       75-80       7.67       0.1       4339438         81-82 RT       6.53       0.1       82361900         81-82 LT       6.53       0.1       82361900         81-82 LT       6.53       0.1       82361900         81-82 LT       6.53       0.1       82361901         gasket       2.05       82322370         Bulb       3.13       14144690         # Time is for overhaul.       *         § After bumper is removed.       *                                                                                                                                                                                                                                              |                                                                                                                                                                                                                                                                                                                                                                                                                                                                                                                                                                                                                                                                                                                                                                                                                                                                                                                                                                                                                                                                        |
| 8         rear bushing         75-78         5.52         4320147           9         rear clamp         75-78         8.72         82317207           10         front bracket         75-78         4.75         82317205           11         Valance panel         (p1.2)         75-78         60.50 §         0.6         82290276           Iower bracket         75-78         3.93         81513071         82290308           side         75-78 LT         2.75         82290309                                                                                                                                                                                               | FRAME                                                                                                                                                                                                                                                                                                                                                                                                                                                                                                                                                                                                                                                                                                                                                                                                                                                                                                                                                 | 1 Grille, w/emblem       102.52       0.3       82352117         2 emblem       20.30       0.1       82304461         3 Mounting panel       75-80       445.37 # 3.5       81513246         81-82       436.23 # 3.5       81512990         HEADLAMP         Aim headlamps       0.6         Assembly R&I       0.6         4 Assembly w/o door       0.6         Siem       75-78 RT       114.53       0.6                                                                                                                                                                                                                                                                                                                                                                                                                                                                                                                                                                                                                                                         |
|                                                                                                                                                                                                                                                                                                                                                                                                                                                                                                                                                                                                                                                                                           | fm ch 603001 75-80 RT 120.30 # 6.0 81513626<br>75-80 LT 167.92 # 6.0 81513627<br>81-82 RT 121.03 # 6.0 81513558                                                                                                                                                                                                                                                                                                                                                                                                                                                                                                                                                                                                                                                                                                                                                                                                                                       | 75-78 LT       142.10       0.6       82320699         79-82 RT       108.45       0.6       82355006         79-82 LT       108.45       0.6       82335006         79-82 LT       108.45       0.6       82331448         75-78 RT       67.25       0.6       82331449         79-82 RT       108.45       0.6       82355006         Sealed beam       79-82 LT       108.45       0.6       82355006         Sealed beam       12.47       0.3       82317662         6 low       11.55       0.3       82317666         7 retaining ring       12.82       8235535         Siem, outer       12.82       8235536         Carello       10.52       4198528         8 Door       75-78 RT       32.33       0.2       82293850         9       75-78 RT       32.33       0.2       82293850         9       75-78 RT       32.33       0.2       82293850         9       75-78 RT       39.47       0.2       82333268         79-82 LT       17.47       0.2       82333268         79-82 LT       17.47       0.2       82333268         79-82 LT       17.47 |