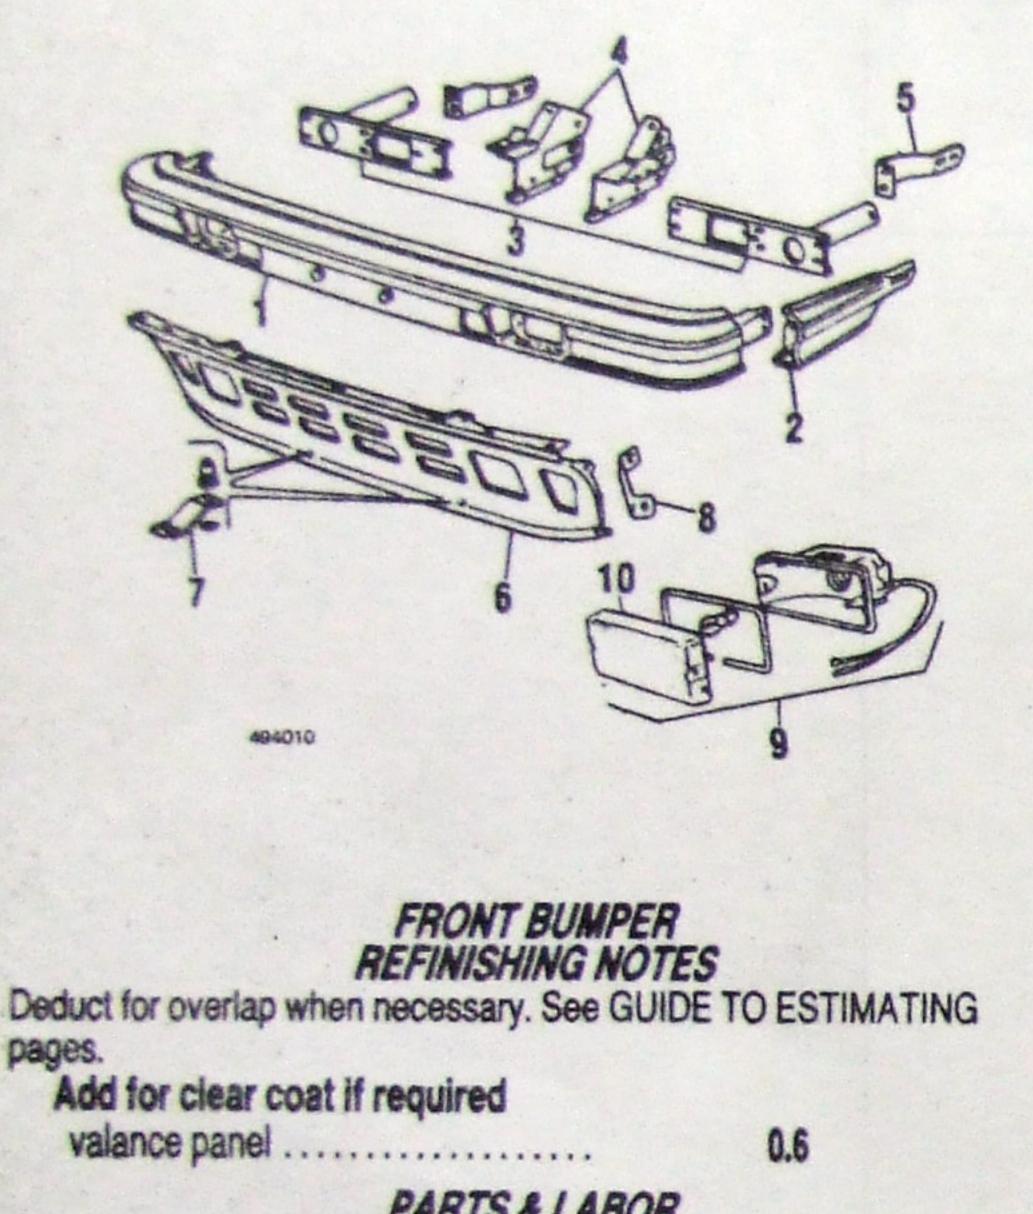

IRC4903

FRUNT DUMPER

| REFINISHING                           | NOTES                        |
|---------------------------------------|------------------------------|
| Deduct for overlap when necessary. Se | e GUIDE to ESTIMATING pages. |
| Add for clear coat if required.       |                              |
| valance panel                         | . 0.6                        |

| <section-header> <section-header></section-header></section-header>                                                                                                                                                                                                                                                                                                                                                                                                                                                                                                                                                                                                                       | Overhaul       1.4         Face bar       1         1       center       79-82       556.40 #       1.4         1       center       79-82       RT       167.73       0.3       82369193         2       side       79-82       RT       167.73       0.3       82369194         79-82       LT       162.88       0.3       82369195         Support       3       bracket, outer       79-82       RT       48.55 §       0.3       82349634         3       bracket, outer       79-82       RT       44.33 §       0.3       82349635         4       inner       79-82       RT       34.62       82318208         79-82       LT       34.45       82318209         5       rear brace       79-82       RT       20.58       82363922         79-82       LT       16.13       82363923         79-82       LT       16.13       82363923         79-82       LT       16.13       82363923         79-82       LT       16.13       82363923 |                                                                                                                                                                                                                                                                                                                                                                                                                                                                                                                                                                                                                                                                                                                                                                                                                                                                                                                                                                                                                                                                        |
|-------------------------------------------------------------------------------------------------------------------------------------------------------------------------------------------------------------------------------------------------------------------------------------------------------------------------------------------------------------------------------------------------------------------------------------------------------------------------------------------------------------------------------------------------------------------------------------------------------------------------------------------------------------------------------------------|-------------------------------------------------------------------------------------------------------------------------------------------------------------------------------------------------------------------------------------------------------------------------------------------------------------------------------------------------------------------------------------------------------------------------------------------------------------------------------------------------------------------------------------------------------------------------------------------------------------------------------------------------------------------------------------------------------------------------------------------------------------------------------------------------------------------------------------------------------------------------------------------------------------------------------------------------------|------------------------------------------------------------------------------------------------------------------------------------------------------------------------------------------------------------------------------------------------------------------------------------------------------------------------------------------------------------------------------------------------------------------------------------------------------------------------------------------------------------------------------------------------------------------------------------------------------------------------------------------------------------------------------------------------------------------------------------------------------------------------------------------------------------------------------------------------------------------------------------------------------------------------------------------------------------------------------------------------------------------------------------------------------------------------|
| Assembly R&I       0.6         Overhaul       1.2         1 Face bar       75-78       289.23 # 1.2       82317203         2 Filler, cover       75-78       105.67       0.3       82320429         Rubber cushion       3       center       75-78       105.33       0.8       82328504         3 center       75-78 RT       36.93       0.3       82340651         5       75-78 LT       47.55       0.3       82328506         6 Energy absorber       75-78       79.30 §       0.3       4336060         HPE       75-78       50.38 §       0.3       82319884         7 mounting bracket       75-78 RT       34.62       82318208         75-78 LT       34.45       82318209 | PARKING LAMP         7 Assembly       75-80 RT       34.05       0.2       4421222         75-80 LT       33.30       0.2       4421223         81-82 RT       53.88       0.2       82354976         81-82 LT       54.72       0.2       82354991         8 Lens       75-80       7.67       0.1       4339438         81-82 RT       6.53       0.1       82361900         81-82 LT       6.53       0.1       82361900         81-82 LT       6.53       0.1       82361900         81-82 LT       6.53       0.1       82361901         gasket       2.05       82322370         Bulb       3.13       14144690         # Time is for overhaul.       *         § After bumper is removed.       *                                                                                                                                                                                                                                              |                                                                                                                                                                                                                                                                                                                                                                                                                                                                                                                                                                                                                                                                                                                                                                                                                                                                                                                                                                                                                                                                        |
| 8         rear bushing         75-78         5.52         4320147           9         rear clamp         75-78         8.72         82317207           10         front bracket         75-78         4.75         82317205           11         Valance panel         (p1.2)         75-78         60.50 §         0.6         82290276           Iower bracket         75-78         3.93         81513071         82290308           side         75-78 LT         2.75         82290309                                                                                                                                                                                               | FRAME                                                                                                                                                                                                                                                                                                                                                                                                                                                                                                                                                                                                                                                                                                                                                                                                                                                                                                                                                 | 1 Grille, w/emblem       102.52       0.3       82352117         2 emblem       20.30       0.1       82304461         3 Mounting panel       75-80       445.37 # 3.5       81513246         81-82       436.23 # 3.5       81512990         HEADLAMP         Aim headlamps       0.6         Assembly R&I       0.6         4 Assembly w/o door       0.6         Siem       75-78 RT       114.53       0.6                                                                                                                                                                                                                                                                                                                                                                                                                                                                                                                                                                                                                                                         |
|                                                                                                                                                                                                                                                                                                                                                                                                                                                                                                                                                                                                                                                                                           | fm ch 603001 75-80 RT 120.30 # 6.0 81513626<br>75-80 LT 167.92 # 6.0 81513627<br>81-82 RT 121.03 # 6.0 81513558                                                                                                                                                                                                                                                                                                                                                                                                                                                                                                                                                                                                                                                                                                                                                                                                                                       | 75-78 LT       142.10       0.6       82320699         79-82 RT       108.45       0.6       82355006         79-82 LT       108.45       0.6       82335006         79-82 LT       108.45       0.6       82331448         75-78 RT       67.25       0.6       82331449         79-82 RT       108.45       0.6       82355006         Sealed beam       79-82 LT       108.45       0.6       82355006         Sealed beam       12.47       0.3       82317662         6 low       11.55       0.3       82317666         7 retaining ring       12.82       8235535         Siem, outer       12.82       8235536         Carello       10.52       4198528         8 Door       75-78 RT       32.33       0.2       82293850         9       75-78 RT       32.33       0.2       82293850         9       75-78 RT       32.33       0.2       82293850         9       75-78 RT       39.47       0.2       82333268         79-82 LT       17.47       0.2       82333268         79-82 LT       17.47       0.2       82333268         79-82 LT       17.47 |